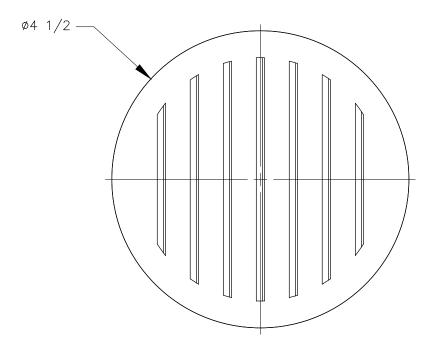

TOP VIEW

FRONT VIEW

P.O. BOX 3333 MANHATTAN BEACH, CA 90266 USA

PROPRIETARY AND CONFIDENTIAL. ALL DIMENSIONS HAVE A +/- 1/32\* TOLERANCE UNLESS OTHERWISE SPECIFIED. WE DO NOT RECOMMEND DRILLING OR CUTTING ANY HOLES BEFORE RECEIVING A PRODUCT OF A PRODUCT SAMPLE.

ALL MEASUREMENTS ARE IN INCHES.

| 6 | PART NAME:<br>ZGAVG3 |                        | DRAWN BY:<br>CFH | LAST EDITED:<br>CFH |        | REQUESTED BY: | SHEET:<br>1 OF 1 |
|---|----------------------|------------------------|------------------|---------------------|--------|---------------|------------------|
|   | SCALE:<br>N.T.S.     | TOLERANCE:<br>± 1/32 " | DATE: 2018.08.23 | DATE: 2018.09.12    | 2:20pm | APPROVED BY:  |                  |