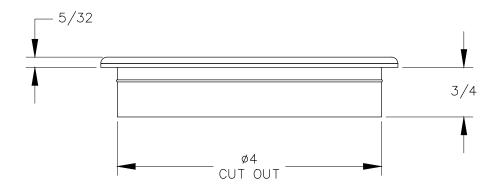

TOP VIEW

FRONT VIEW

P.O. BOX 3333 MANHATTAN BEACH, CA 90266 USA

PROPRIETARY AND CONFIDENTIAL. ALL DIMENSIONS HAVE A +/- 1/32\* TOLERANCE UNLESS OTHERWISE SPECIFIED. WE DO NOT RECOMMEND DRILLING OR CUTTING ANY HOLES BEFORE RECEIVING A PRODUCT OF A PRODUCT SAMPLE.

ALL MEASUREMENTS ARE IN INCHES.

| 6 | PART NAME:<br>ZGAVG3 |                        | DRAWN BY:<br>CFH | LAST EDITED:<br>CFH |        | REQUESTED BY: | SHEET:<br>1 OF 1 |
|---|----------------------|------------------------|------------------|---------------------|--------|---------------|------------------|
|   | SCALE:<br>N.T.S.     | TOLERANCE:<br>± 1/32 " | DATE: 2018.08.23 | DATE: 2018.09.12    | 2:20pm | APPROVED BY:  |                  |