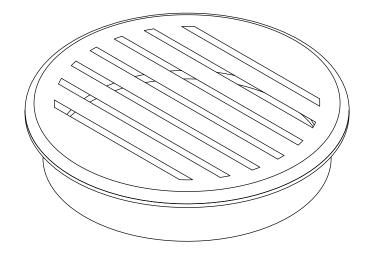

TOP VIEW

FRONT VIEW

P.O. BOX 3333 MANHATTAN BEACH, CA 90266 USA

PROPRIETARY AND CONFIDENTIAL. ALL DIMENSIONS HAVE A +/- 1/32\* TOLERANCE UNLESS OTHERWISE SPECIFIED. WE DO NOT RECOMMEND DRILLING OR CUTTING ANY HOLES BEFORE RECEIVING A PRODUCT OF A PRODUCT SAMPLE.

ALL MEASUREMENTS ARE IN INCHES.

| 6 | PART NAME:<br>ZGAVG3 |                        | DRAWN BY:<br>CFH | LAST EDITED:<br>CFH |        | REQUESTED BY: | SHEET:<br>1 OF 1 |
|---|----------------------|------------------------|------------------|---------------------|--------|---------------|------------------|
|   | SCALE:<br>N.T.S.     | TOLERANCE:<br>± 1/32 " | DATE: 2018.08.23 | DATE: 2018.09.12    | 2:20pm | APPROVED BY:  |                  |