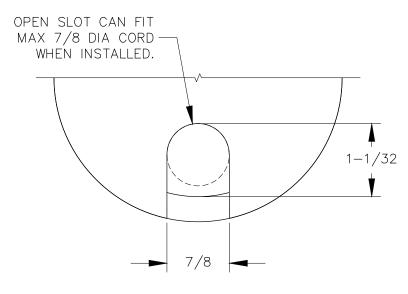

TOP VIEW

FRONT VIEW

DETAIL

P.O. BOX 3333 MANHATTAN BEACH, CA 90266 USA PHONE: 310.318.2491 FAX: 310.376.7650 PROPRIETARY AND CONFIDENTIAL.

ALL DIMENSIONS HAVE A +/- 1/32" TOLERANCE UNLESS OTHERWISE SPECIFIED. WE DO NOT RECOMMEND DRILLING OR CUTTING ANY HOLES BEFORE RECEIVING A PRODUCT OR A PRODUCT SAMPLE.

ALL MEASUREMENTS ARE IN INCHES.

| PART NAME:<br>YG2 |                       | DRAWN BY:<br>TWR    | LAST EDITED:        |         | REQUESTED BY: | SHEET:<br>1 OF 1 |
|-------------------|-----------------------|---------------------|---------------------|---------|---------------|------------------|
| SCALE:<br>N.T.S.  | TOLERANCE:<br>± 1/32" | DATE:<br>2018.09.18 | DATE:<br>0000.00.00 | 12:00am | APPROVED BY:  |                  |