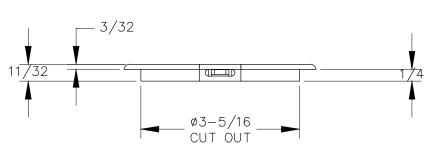

TOP VIEW

FRONT VIEW

DETAIL

P.O. BOX 3333 MANHATTAN BEACH, CA 90266 USA PHONE: 310.318.2491 FAX: 310.376.7650 PROPRIETARY AND CONFIDENTIAL.

ALL DIMENSIONS HAVE A +/- 1/32" TOLERANCE UNLESS OTHERWISE SPECIFIED. WE DO NOT RECOMMEND DRILLING OR CUTTING ANY HOLES BEFORE RECEIVING A PRODUCT OR A PRODUCT SAMPLE.

ALL MEASUREMENTS ARE IN INCHES.

| PART NAME:<br>YG2 |                       | DRAWN BY:<br>TWR    | LAST EDITED:        |         | REQUESTED BY: | SHEET:<br>1 OF 1 |
|-------------------|-----------------------|---------------------|---------------------|---------|---------------|------------------|
| SCALE:<br>N.T.S.  | TOLERANCE:<br>± 1/32" | DATE:<br>2018.09.18 | DATE:<br>0000.00.00 | 12:00am | APPROVED BY:  |                  |