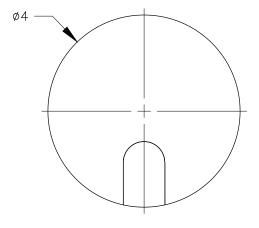

TOP VIEW

FRONT VIEW

DETAIL

P.O. BOX 3333 MANHATTAN BEACH, CA 90266 USA PHONE: 310.318.2491 FAX: 310.376.7650 PROPRIETARY AND CONFIDENTIAL.

ALL DIMENSIONS HAVE A +/- 1/32" TOLERANCE UNLESS OTHERWISE SPECIFIED. WE DO NOT RECOMMEND DRILLING OR CUTTING ANY HOLES BEFORE RECEIVING A PRODUCT OR A PRODUCT SAMPLE.

ALL MEASUREMENTS ARE IN INCHES.

| PART NAME:<br>YG2 |                       | DRAWN BY:<br>TWR    | LAST EDITED:        |         | REQUESTED BY: | SHEET:<br>1 OF 1 |
|-------------------|-----------------------|---------------------|---------------------|---------|---------------|------------------|
| SCALE:<br>N.T.S.  | TOLERANCE:<br>± 1/32" | DATE:<br>2018.09.18 | DATE:<br>0000.00.00 | 12:00am | APPROVED BY:  |                  |