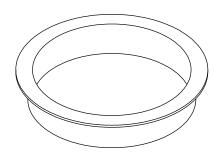

## TOP VIEW

FRONT VIEW

P.O. BOX 3333 MANHATTAN BEACH, CA 90266 USA PHONE: 310.318.2491 FAX: 310.376.7650

PROPRIETARY AND CONFIDENTIAL. ALL DIMENSIONS HAVE A 4- 1/32 TOLERANCE UNLESS OTHERWISE SPECIFIED. WE DO NOT RECOMMEND DRILLING OR CUTTING ANY HOLES BEFORE RECEIVING A PRODUCT OF A PRODUCT SAMPLE.

ALL MEASUREMENTS ARE IN INCHES.

| s | PART NAME:<br>YG1 |                       | DRAWN BY:<br>TWR | LAST EDITED:        |         | REQUESTED BY: | SHEET:<br>1 OF 1 |
|---|-------------------|-----------------------|------------------|---------------------|---------|---------------|------------------|
|   | SCALE:<br>N.T.S.  | TOLERANCE:<br>± 1/32" | DATE: 2018.09.18 | DATE:<br>0000.00.00 | 12:00am | APPROVED BY:  |                  |