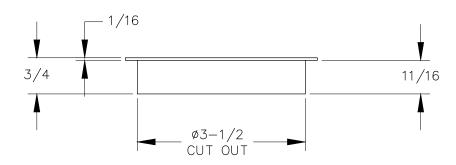

## TOP VIEW

FRONT VIEW

P.O. BOX 3333 MANHATTAN BEACH, CA 90266 USA PHONE: 310.318.2491 FAX: 310.376.7650

PROPRIETARY AND CONFIDENTIAL. ALL DIMENSIONS HAVE A 4- 1/32 TOLERANCE UNLESS OTHERWISE SPECIFIED. WE DO NOT RECOMMEND DRILLING OR CUTTING ANY HOLES BEFORE RECEIVING A PRODUCT OF A PRODUCT SAMPLE.

ALL MEASUREMENTS ARE IN INCHES.

| s | PART NAME:<br>YG1 |                       | DRAWN BY:<br>TWR | LAST EDITED:        |         | REQUESTED BY: | SHEET:<br>1 OF 1 |
|---|-------------------|-----------------------|------------------|---------------------|---------|---------------|------------------|
|   | SCALE:<br>N.T.S.  | TOLERANCE:<br>± 1/32" | DATE: 2018.09.18 | DATE:<br>0000.00.00 | 12:00am | APPROVED BY:  |                  |