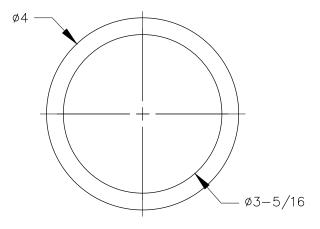

## TOP VIEW

FRONT VIEW

P.O. BOX 3333 MANHATTAN BEACH, CA 90266 USA PHONE: 310.318.2491 FAX: 310.376.7650

PROPRIETARY AND CONFIDENTIAL. ALL DIMENSIONS HAVE A 4- 1/32 TOLERANCE UNLESS OTHERWISE SPECIFIED. WE DO NOT RECOMMEND DRILLING OR CUTTING ANY HOLES BEFORE RECEIVING A PRODUCT OF A PRODUCT SAMPLE.

ALL MEASUREMENTS ARE IN INCHES.

| s | PART NAME:<br>YG1 |                       | DRAWN BY:<br>TWR | LAST EDITED:        |         | REQUESTED BY: | SHEET:<br>1 OF 1 |
|---|-------------------|-----------------------|------------------|---------------------|---------|---------------|------------------|
|   | SCALE:<br>N.T.S.  | TOLERANCE:<br>± 1/32" | DATE: 2018.09.18 | DATE:<br>0000.00.00 | 12:00am | APPROVED BY:  |                  |