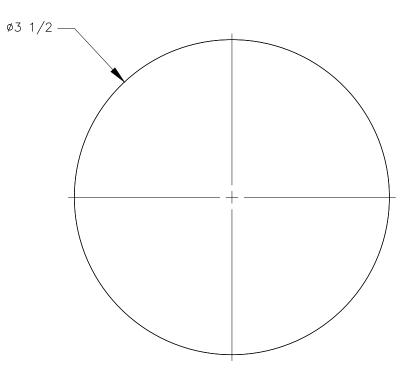

## TOP VIEW

| PART NAME:<br>XGW3 |                       | DRAWN BY:<br>CFH | LAST EDITED:<br>CFH |        | REQUESTED BY: | SHEET:<br>1 OF 1 |
|--------------------|-----------------------|------------------|---------------------|--------|---------------|------------------|
| SCALE:<br>N.T.S.   | TOLERANCE:<br>± 1/32" | DATE: 2018.11.16 | DATE: 2018.11.16    | 5:45pm | APPROVED BY:  |                  |