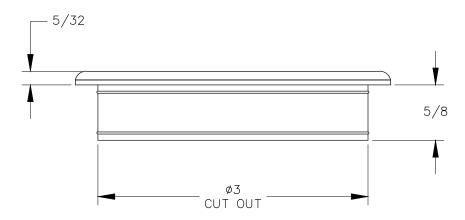

## FRONT VIEW

P.O. BOX 3333 MANHATTAN BEACH, CA 90266 USA PHONE: 310.318.2491 FAX: 310.376.7650

PROPRIETARY AND CONFIDENTIAL.
ALL DIMENSIONS HAVE A +- 132" TOLERANCE UNLESS OTHERWISE
SPECIFIED. WE DO NOT RECOMMEND DRILLING OR CUTTING ANY HOLES
BEFORE RECEIVING A PRODUCT OR A PRODUCT SAMPLE.
ALL MEASUREMENTS ARE IN INCHES.

| PART NAME:<br>XGW3 |                       | DRAWN BY:<br>CFH | LAST EDITED:<br>CFH |        | REQUESTED BY: | SHEET:<br>1 OF 1 |
|--------------------|-----------------------|------------------|---------------------|--------|---------------|------------------|
| SCALE:<br>N.T.S.   | TOLERANCE:<br>± 1/32" | DATE: 2018.11.16 | DATE: 2018.11.16    | 5:45pm | APPROVED BY:  |                  |