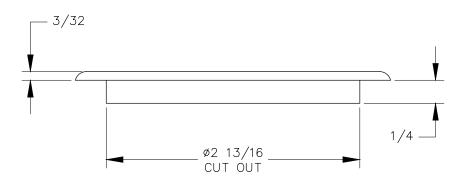

## FRONT VIEW

P.O. BOX 3333 MANHATTAN BEACH, CA 90266 USA PHONE: 310.318.2491 FAX: 310.376.7650

PROPRIETARY AND CONFIDENTIAL. ALL DIMENSIONS HAVE A +/- 1/32" TOLERANCE UNLESS OTHERWISE ALL DIMENSIONS HAVE A 17-132 TOLERANCE UNLESS OTHERWISE
SPECIFIED. WE DO NOT RECOMMEND DRILLING OR CUTTING ANY HOLES
BEFORE RECEIVING A PRODUCT OR A PRODUCT SAMPLE.

ALL MEASUREMENTS ARE IN INCHES.

| 3 | PART NAME:<br>XGW2 |                       | DRAWN BY:<br>CFH | LAST EDITED:<br>CFH |        | REQUESTED BY: | SHEET:<br>1 OF 1 |
|---|--------------------|-----------------------|------------------|---------------------|--------|---------------|------------------|
|   | SCALE:<br>N.T.S.   | TOLERANCE:<br>± 1/32" | DATE: 2018.11.16 | DATE: 2018.11.26    | 3:10pm | APPROVED BY:  |                  |