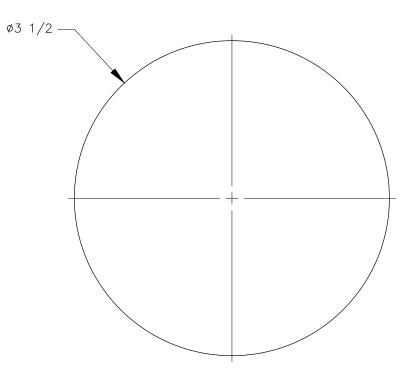

## TOP VIEW

ALL MEASUREMENTS ARE IN INCHES.

| 3 | PART NAME:<br>XGW2 |                       | DRAWN BY:<br>CFH | LAST EDITED:<br>CFH |        | REQUESTED BY: | SHEET:<br>1 OF 1 |
|---|--------------------|-----------------------|------------------|---------------------|--------|---------------|------------------|
|   | SCALE:<br>N.T.S.   | TOLERANCE:<br>± 1/32" | DATE: 2018.11.16 | DATE: 2018.11.26    | 3:10pm | APPROVED BY:  |                  |