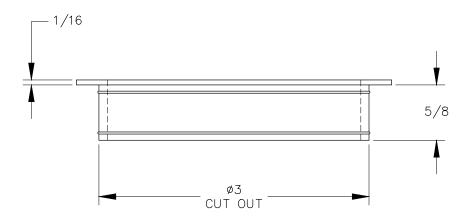

## FRONT VIEW

P.O. BOX 3333 MANHATTAN BEACH, CA 90266 USA PHONE: 310.318.2491 FAX: 310.376.7650

PROPRIETARY AND CONFIDENTIAL. ALL DIMENSIONS HAVE A +/- 1/32" TOLERANCE UNLESS OTHERWISE ALL DIMENSIONS HAVE A 17-132 TOLERANCE UNLESS OTHERWISE
SPECIFIED. WE DO NOT RECOMMEND DRILLING OR CUTTING ANY HOLES
BEFORE RECEIVING A PRODUCT OR A PRODUCT SAMPLE.