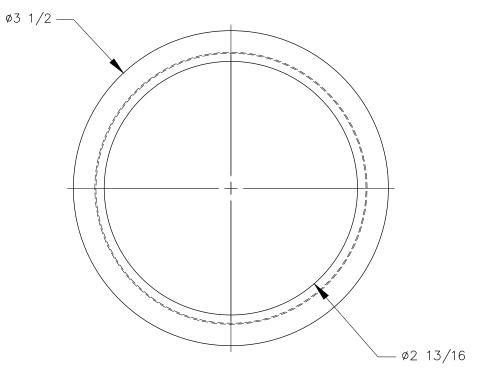

## TOP VIEW



## FRONT VIEW



P.O. BOX 3333 MANHATTAN BEACH, CA 90266 USA PHONE: 310.318.2491 FAX: 310.376.7650

PROPRIETARY AND CONFIDENTIAL. ALL DIMENSIONS HAVE A +/- 1/32" TOLERANCE UNLESS OTHERWISE ALL DIMENSIONS HAVE A 17-132 TOLERANCE UNLESS OTHERWISE
SPECIFIED. WE DO NOT RECOMMEND DRILLING OR CUTTING ANY HOLES
BEFORE RECEIVING A PRODUCT OR A PRODUCT SAMPLE.

ALL MEASUREMENTS ARE IN INCHES.

| PART NAME:<br>XG1 |                       | DRAWN BY:<br>MOC | CFH              |        | REQUESTED BY: | SHEET:<br>1 OF 1 |
|-------------------|-----------------------|------------------|------------------|--------|---------------|------------------|
| SCALE:<br>N.T.S.  | TOLERANCE:<br>± 1/32" | DATE: 0000.00.00 | DATE: 2018.11.14 | 4:30pm | APPROVED BY:  |                  |