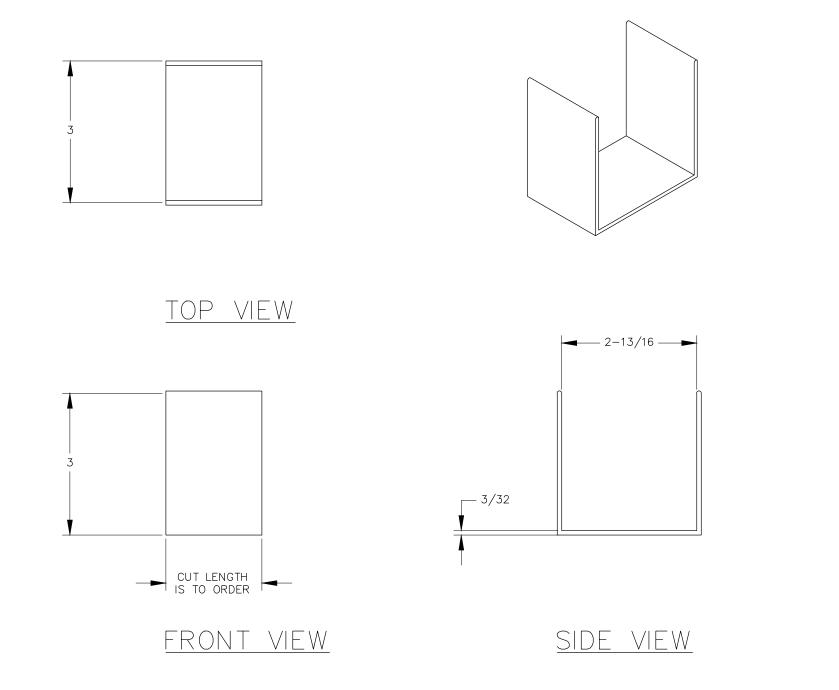

|          | L BEFORE RECEIVING A PRODUCT OR A PRODUCT SAMPLE | PART NAME:<br>WM9 |                        | DRAWN BY:<br>TWR    | LAST EDITED:        |         | REQUESTED BY: | SHEET:<br>1 OF 1 |
|----------|--------------------------------------------------|-------------------|------------------------|---------------------|---------------------|---------|---------------|------------------|
| 50<br>om |                                                  | SCALE:<br>N.T.S.  | TOLERANCE:<br>± 1/32 " | date:<br>2018.09.24 | date:<br>0000.00.00 | 12:00am | APPROVED BY:  |                  |