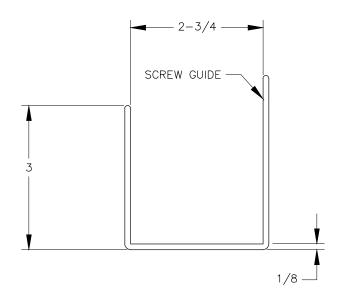

## TOP VIEW

FRONT VIEW

SIDE VIEW

P.O. BOX 3333 MANHATTAN BEACH, CA 90266 USA PHONE: 310.318.2491 FAX: 310.376.7650 PROPRIETARY AND CONFIDENTIAL.

ALL DIMENSIONS HAVE A 4- 1/32 TOLERANCE UNLESS OTHERWISE SPECIFIED. WE DO NOT RECOMMEND DRILLING OR CUTTING ANY HOLES BEFORE RECEIVING A PRODUCT OF A PRODUCT SAMPLE.

ALL MEASUREMENTS ARE IN INCHES.

| PART NAME:<br>WM9/MF |                          | DRAWN BY:<br>TWR | LAST EDITED:        |         | REQUESTED BY: | SHEET:<br>1 OF 1 |
|----------------------|--------------------------|------------------|---------------------|---------|---------------|------------------|
| SCALE:<br>N.T.S.     | TOLERANCE:<br>± 1 / 32 " | DATE: 2018.09.24 | DATE:<br>0000.00.00 | 12:00am | APPROVED BY:  |                  |