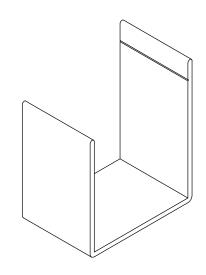

## TOP VIEW

FRONT VIEW

SIDE VIEW

P.O. BOX 3333 MANHATTAN BEACH, CA 90266 USA PHONE: 310.318.2491 FAX: 310.376.7650 PROPRIETARY AND CONFIDENTIAL.

ALL DIMENSIONS HAVE A 4- 1/32 TOLERANCE UNLESS OTHERWISE SPECIFIED. WE DO NOT RECOMMEND DRILLING OR CUTTING ANY HOLES BEFORE RECEIVING A PRODUCT OF A PRODUCT SAMPLE.