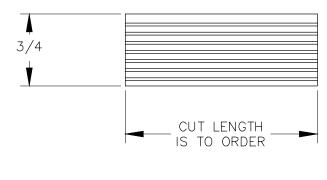

## FRONT VIEW

| PROPRIETARY AND CONFIDENTIAL.<br>ALL DIMENSIONS HAVE A +/- 1/32* TOLERANCE UNLESS OTHERWISE                                                        | PART NAME:<br>WM8A |                        | DRAWN BY:<br>TWR    | LAST EDITED:        |         | REQUESTED BY: | SHEET:<br>1 OF 1 |
|----------------------------------------------------------------------------------------------------------------------------------------------------|--------------------|------------------------|---------------------|---------------------|---------|---------------|------------------|
| SPECIFIED. WE DO NOT RECOMMEND DRILLING OR CUTTING ANY HOLES<br>BEFORE RECEIVING A PRODUCT OR A PRODUCT SAMPLE.<br>ALL MEASUREMENTS ARE IN INCHES. | SCALE:<br>N.T.S.   | TOLERANCE:<br>± 1/32 " | DATE:<br>2018.09.27 | DATE:<br>0000.00.00 | 12:00am | APPROVED BY:  |                  |