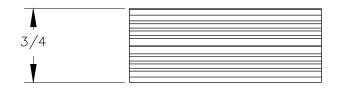

<u>top view</u>





## FRONT VIEW



| PROPRIETARY AND CONFIDENTIAL.<br>ALL DIMENSIONS HAVE A +/- 1/32* TOLERANCE UNLESS OTHERWISE                                                        | PART NAME:<br>WM8A |                        | DRAWN BY:<br>TWR    | LAST EDITED:        |         | REQUESTED BY: | SHEET:<br>1 OF 1 |
|----------------------------------------------------------------------------------------------------------------------------------------------------|--------------------|------------------------|---------------------|---------------------|---------|---------------|------------------|
| SPECIFIED. WE DO NOT RECOMMEND DRILLING OR CUTTING ANY HOLES<br>BEFORE RECEIVING A PRODUCT OR A PRODUCT SAMPLE.<br>ALL MEASUREMENTS ARE IN INCHES. | SCALE:<br>N.T.S.   | TOLERANCE:<br>± 1/32 " | DATE:<br>2