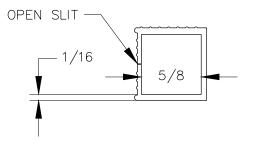

## FRONT VIEW

| PROPRIETARY AND CONFIDENTIAL.<br>ALL DIMENSIONS HAVE A +/- 1/32* TOLERANCE UNLESS OTHERWISE                                                        | PART NAME:<br>WM8A |                        | DRAWN BY:<br>TWR    | LAST EDITED:        |         | REQUESTED BY: | SHEET:<br>1 OF 1 |
|----------------------------------------------------------------------------------------------------------------------------------------------------|--------------------|------------------------|---------------------|---------------------|---------|---------------|------------------|
| SPECIFIED. WE DO NOT RECOMMEND DRILLING OR CUTTING ANY HOLES<br>BEFORE RECEIVING A PRODUCT OR A PRODUCT SAMPLE.<br>ALL MEASUREMENTS ARE IN INCHES. | SCALE:<br>N.T.S.   | TOLERANCE:<br>± 1/32 " | DATE:<br>2018.09.27 | DATE:<br>0000.00.00 | 12:00am | APPROVED BY:  |                  |