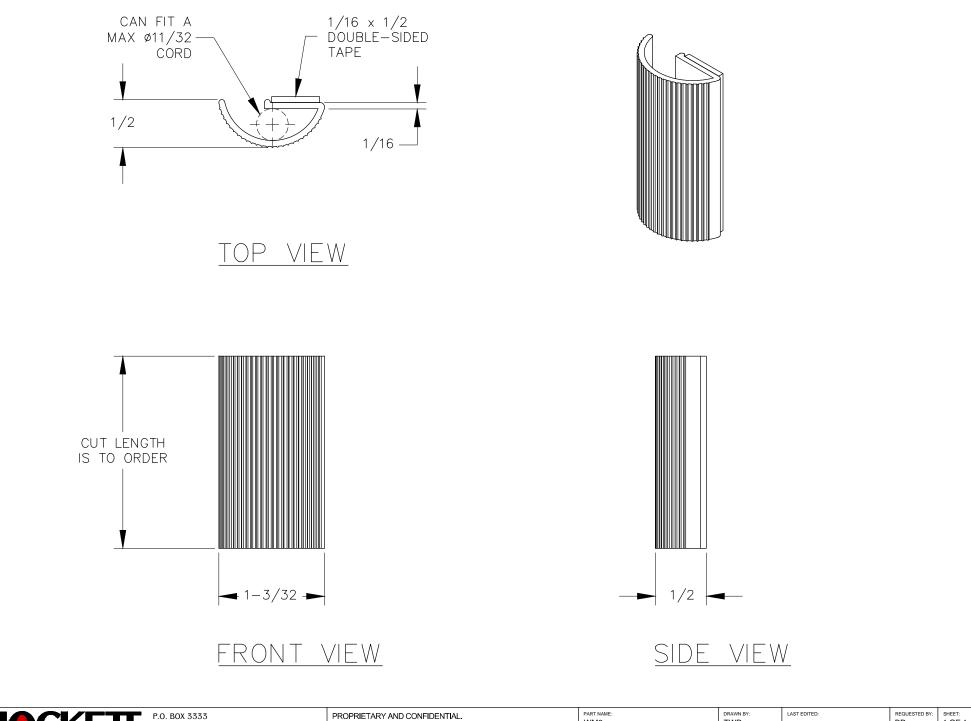

DOUG MOCKETT & COMPANY, INC

|                   | PROPRIETARY AND CONFIDENTIAL.<br>ALL DIMENSIONS HAVE A +/- 1/32" TOLERANCE UNLESS OTHERWISE<br>SPECIFIED. WE DO NOT RECOMMEND DRILLING OR CUTTING ANY HOLES<br>BEFORE RECEIVING A PRODUCT OR A PRODUCT SAMPLE.<br>ALL MEASUREMENTS ARE IN INCHES. | PART NAME:<br>WM6 |                        | DRAWN BY:<br>TWR    | LAST EDITED:<br>-   |         | REQUESTED BY: | SHEET:<br>1 OF 1 |  |
|-------------------|---------------------------------------------------------------------------------------------------------------------------------------------------------------------------------------------------------------------------------------------------|-------------------|------------------------|---------------------|---------------------|---------|---------------|------------------|--|
| 6.7650<br>ett.com |                                                                                                                                                                                                                                                   | scale:<br>N.T.S.  | TOLERANCE:<br>± 1/32 " | DATE:<br>2018.10.02 | date:<br>0000.00.00 | 12:00am | APPROVED BY:  |                  |  |