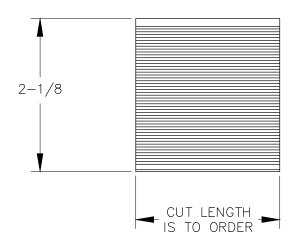

TOP VIEW

FRONT VIEW

SIDE VIEW

P.O. BOX 3333 MANHATTAN BEACH, CA 90266 USA PROPRIETARY AND CONFIDENTIAL.

ALL DIMENSIONS HAVE A #- 1/32" TOLERANCE UNLESS OTHERWISE
SPECIFIED. WE DO NOT RECOMMEND DRILLING OR CUTTING ANY HOLES
BEFORE RECEIVING A PRODUCT OR A PRODUCT SAMPLE.
ALL MEASUREMENTS ARE IN INCHES.