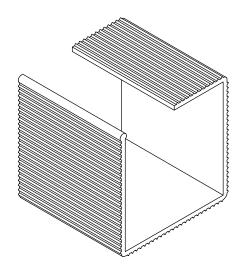

TOP VIEW

FRONT VIEW

SIDE VIEW

P.O. BOX 3333 MANHATTAN BEACH, CA 90266 USA PROPRIETARY AND CONFIDENTIAL.

ALL DIMENSIONS HAVE A #- 1/32" TOLERANCE UNLESS OTHERWISE
SPECIFIED. WE DO NOT RECOMMEND DRILLING OR CUTTING ANY HOLES
BEFORE RECEIVING A PRODUCT OR A PRODUCT SAMPLE.
ALL MEASUREMENTS ARE IN INCHES.