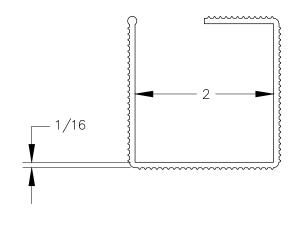

TOP VIEW

FRONT VIEW

SIDE VIEW

P.O. BOX 3333 MANHATTAN BEACH, CA 90266 USA PROPRIETARY AND CONFIDENTIAL.

ALL DIMENSIONS HAVE A #- 1/32" TOLERANCE UNLESS OTHERWISE
SPECIFIED. WE DO NOT RECOMMEND DRILLING OR CUTTING ANY HOLES
BEFORE RECEIVING A PRODUCT OR A PRODUCT SAMPLE.
ALL MEASUREMENTS ARE IN INCHES.