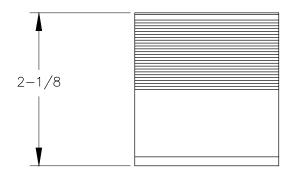

TOP VIEW

FRONT VIEW

SIDE VIEW

P.O. BOX 3333 MANHATTAN BEACH, CA 90266 USA PROPRIETARY AND CONFIDENTIAL.

ALL DIMENSIONS HAVE A #- 1/32" TOLERANCE UNLESS OTHERWISE
SPECIFIED. WE DO NOT RECOMMEND DRILLING OR CUTTING ANY HOLES
BEFORE RECEIVING A PRODUCT OR A PRODUCT SAMPLE.
ALL MEASUREMENTS ARE IN INCHES.