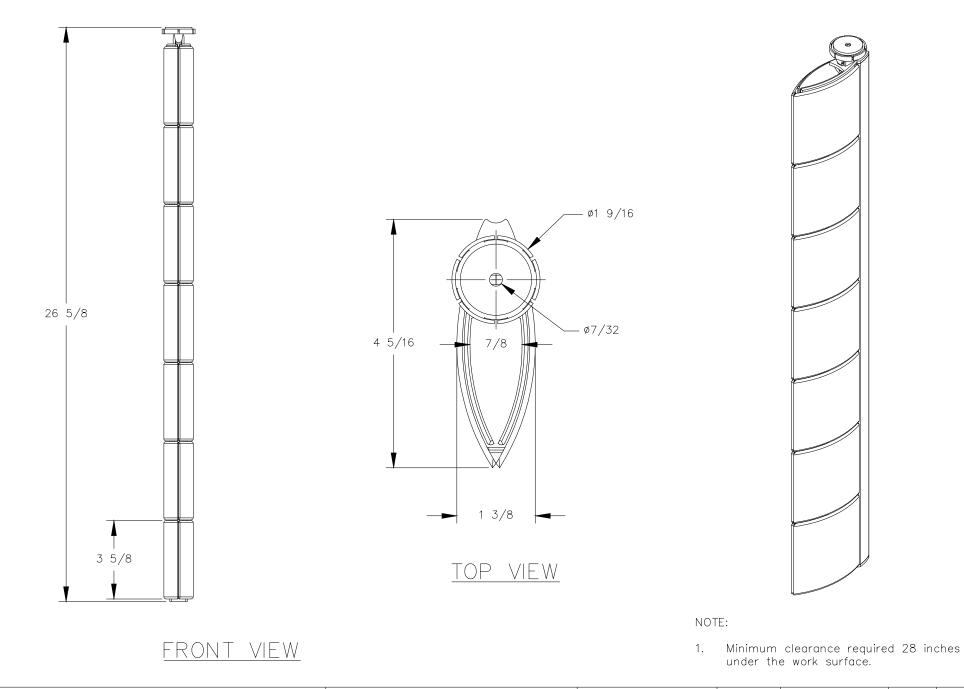

DOUG MOCKETT & COMPANY, INC

P.O. BOX 33333 MANHATTAN BEACH, CA 90266 USA PHONE: 310.318.2491 FAX: 310.376.765 email: info@mockett.com www.mockett.com

| 576.7650 | PROPRIETARY AND CONFIDENTIAL.<br>ALL DIMENSIONS HAVE A +/- 1/32" TOLERANCE UNLESS OTHERWISE<br>SPECIFIED. WE DO NOT RECOMMEND DRILLING OR CUTTING ANY HOLES<br>BEFORE RECEIVING A PRODUCT OR A PRODUCT SAMPLE.<br>ALL MEASUREMENTS ARE IN INCHES. | PART NAME:<br>WM41B         |                        | DRAWN BY:<br>TWR    | LAST EDITED:        |         | REQUESTED BY: | SHEET:<br>1 OF 1 |
|----------|---------------------------------------------------------------------------------------------------------------------------------------------------------------------------------------------------------------------------------------------------|-----------------------------|------------------------|---------------------|---------------------|---------|---------------|------------------|
|          |                                                                                                                                                                                                                                                   | <sup>SCALE:</sup><br>N.T.S. | TOLERANCE:<br>± 1/16 " | DATE:<br>2021.06.18 | date:<br>0000.00.00 | 12:00am | APPROVED BY:  |                  |