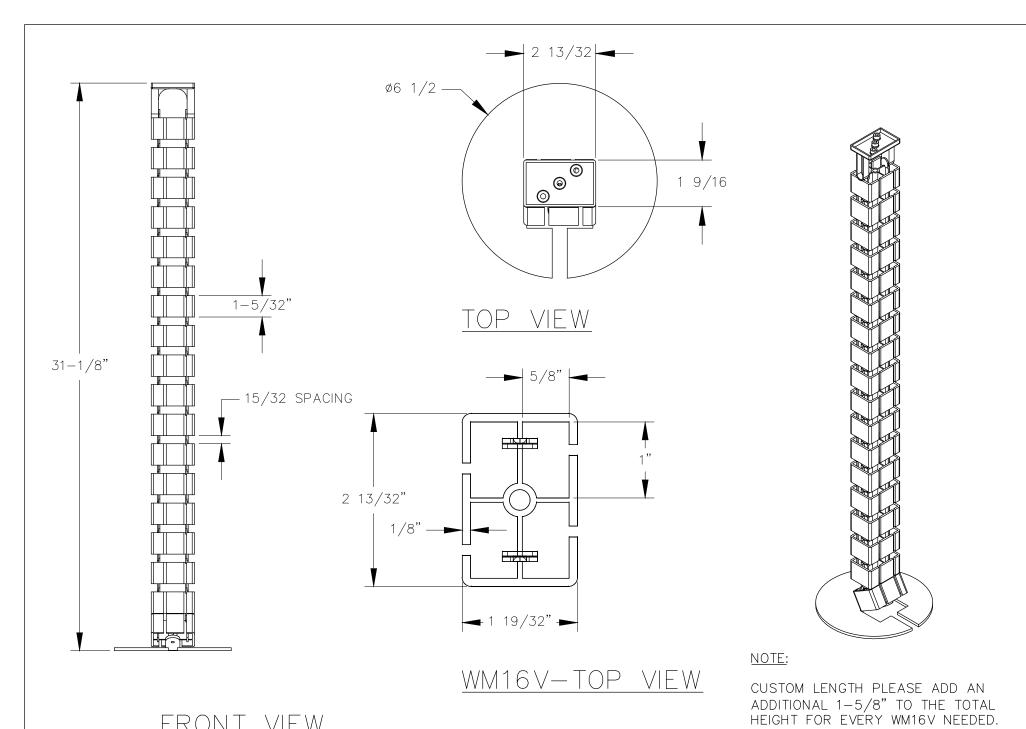

FRONT VIEW

MANHATTAN BEACH, CA 90266 USA PHONE: 310.318.2491 FAX: 310.376.7650 DOUG MOCKETT & COMPANY, INC email: info@mockett.com www.mockett.com

## PROPRIETARY AND CONFIDENTIAL.

ALL DIMENSIONS HAVE A +/- 1/32" TOLERANCE UNLESS OTHERWISE SPECIFIED. WE DO NOT RECOMMEND DRILLING OR CUTTING ANY HOLES BEFORE RECEIVING A PRODUCT OR A PRODUCT SAMPLE. ALL MEASUREMENTS ARE IN INCHES.

| PART NAME:       |                      | DRAWN BY:           | LAST EDITED:        |         | REQUESTED BY: | SHEET: |
|------------------|----------------------|---------------------|---------------------|---------|---------------|--------|
| WM16             |                      | FM                  | FM                  |         |               | 1 OF 4 |
| SCALE:<br>N.T.S. | TOLERANCE:<br>± 1/8" | DATE:<br>0000.00.00 | DATE:<br>2017.07.05 | 12:00am | APPROVED BY:  |        |