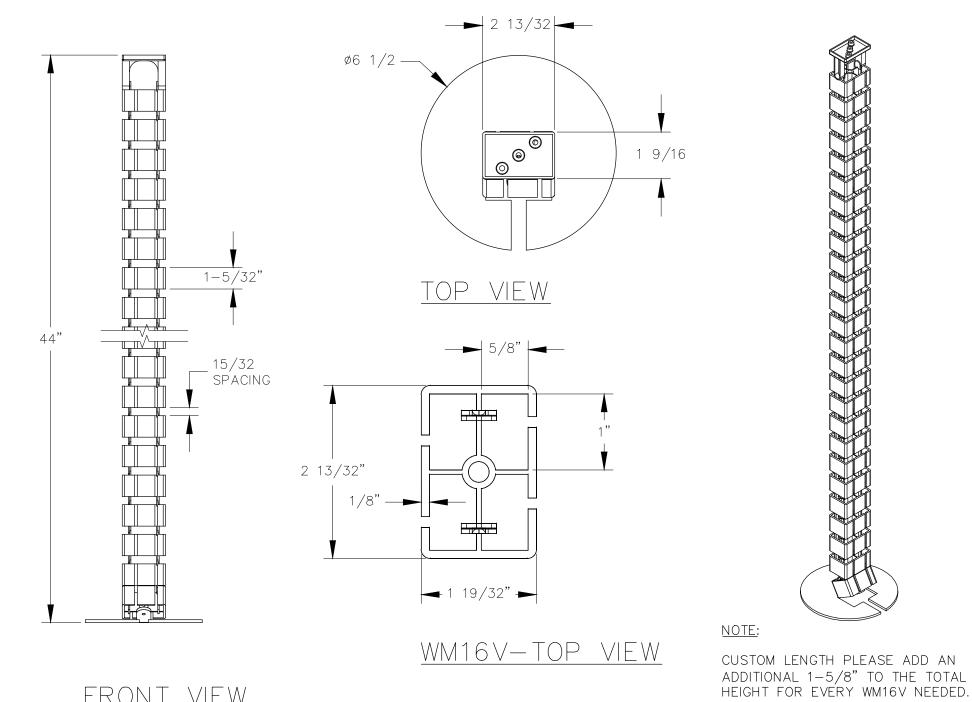

FRONT VIEW

P.O. BOX 3333

| PROPRIETARY AND CONFIDENTIAL.<br>ALL DIMENSIONS HAVE A +/- 1/32" TOLERANCE UNLESS OTHERWISE<br>SPECIFIED. WE DO NOT RECOMMEND DRILLING OR CUTTING ANY HOLES<br>BEFORE RECEIVING A PRODUCT OR A PRODUCT SAMPLE.<br>ALL MEASUREMENTS ARE IN INCHES. | PART NAME:<br>WM16V-44KIT   |                      | DRAWN BY:<br>FM     | LAST EDITED:<br>-   |         | REQUESTED BY: | sheet:<br>1 OF 1 |
|---------------------------------------------------------------------------------------------------------------------------------------------------------------------------------------------------------------------------------------------------|-----------------------------|----------------------|---------------------|---------------------|---------|---------------|------------------|
|                                                                                                                                                                                                                                                   | <sup>SCALE:</sup><br>N.T.S. | TOLERANCE:<br>± 1/8" | DATE:<br>2018.07.26 | date:<br>0000.00.00 | 12:00am | APPROVED BY:  |                  |