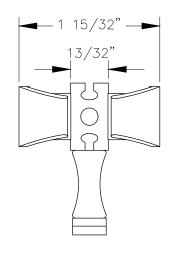

## FRONT VIEW

ALL MEASUREMENTS ARE IN INCHES.

| PART NAME:<br>WM14VNC |                                              | DRAWN BY:           | LAST EDITED:<br>AN | REQUESTED BY: | SHEET:<br>1 OF 1 |
|-----------------------|----------------------------------------------|---------------------|--------------------|---------------|------------------|
| SCALE:<br>N.T.S.      | TOLERANCE:<br>± 1 / 32 "<br>UNLESS SPECIFIED | DATE:<br>0000.00.00 | DATE: 2018.05.29 - | APPROVED BY:  |                  |