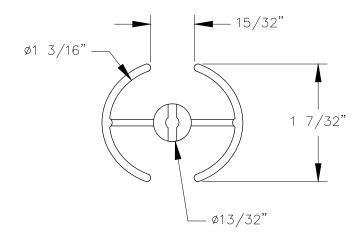

## TOP VIEW

ALL MEASUREMENTS ARE IN INCHES.

| PART NAME:<br>WM14VNC |                                              | DRAWN BY:           | LAST EDITED:<br>AN | REQUESTED BY: | SHEET:<br>1 OF 1 |
|-----------------------|----------------------------------------------|---------------------|--------------------|---------------|------------------|
| SCALE:<br>N.T.S.      | TOLERANCE:<br>± 1 / 32 "<br>UNLESS SPECIFIED | DATE:<br>0000.00.00 | DATE: 2018.05.29 - | APPROVED BY:  |                  |