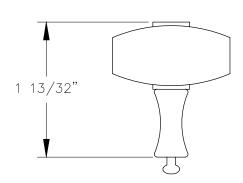

## SIDE VIEW

P.O. BOX 3333 MANHATTAN BEACH, CA 90266 USA PHONE: 310.318.2491 FAX: 310.376.7650

PROPRIETARY AND CONFIDENTIAL. ALL DIMENSIONS HAVE A 4- 1/32 TOLERANCE UNLESS OTHERWISE SPECIFIED. WE DO NOT RECOMMEND DRILLING OR CUTTING ANY HOLES BEFORE RECEIVING A PRODUCT OF A PRODUCT SAMPLE.

ALL MEASUREMENTS ARE IN INCHES.

| PART NAME:<br>WM14VNC |                                              | DRAWN BY:           | LAST EDITED:<br>AN | REQUESTED BY: | SHEET:<br>1 OF 1 |
|-----------------------|----------------------------------------------|---------------------|--------------------|---------------|------------------|
| SCALE:<br>N.T.S.      | TOLERANCE:<br>± 1 / 32 "<br>UNLESS SPECIFIED | DATE:<br>0000.00.00 | DATE: 2018.05.29 - | APPROVED BY:  |                  |