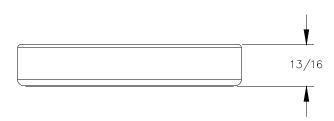

TOP VIEW

FRONT VIEW

## NOTE:

- 1. 3 ft. cord length.
- 2. Wireless output is 10W MAX.
- 3. Power adapter is 1 1/16 X 1 17/32 X 1 11/16.
  4. Mobile device must be equipped with a wireless charging receiver (wireless charging accessories not included.) check mobile manufacturer for compatibility.