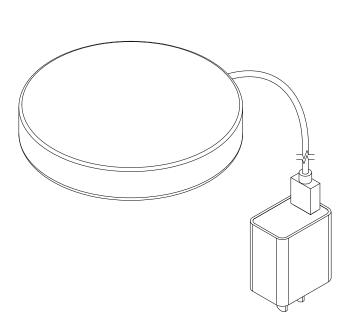

## NOTE:

- 1. 3 ft. cord length.
- 2. Wireless output is 10W MAX.
- 3. Power adapter is 1 1/16 X 1 17/32 X 1 11/16.
  4. Mobile device must be equipped with a wireless charging receiver (wireless charging accessories not included.) check mobile manufacturer for compatibility.