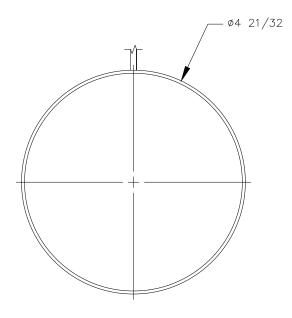

TOP VIEW

FRONT VIEW

## NOTE:

- 1. 3 ft. cord length.
- 2. Wireless output is 10W MAX.
- 3. Power adapter is 1 1/16 X 1 17/32 X 1 11/16.
  4. Mobile device must be equipped with a wireless charging receiver (wireless charging accessories not included.) check mobile manufacturer for compatibility.