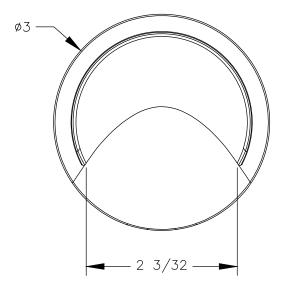

TOP VIEW

## FRONT VIEW

P.O. BOX 3333 MANHATTAN BEACH, CA 90266 USA

PROPRIETARY AND CONFIDENTIAL. ALL DIMENSIONS HAVE A 4- 1/32 TOLERANCE UNLESS OTHERWISE SPECIFIED. WE DO NOT RECOMMEND DRILLING OR CUTTING ANY HOLES BEFORE RECEIVING A PRODUCT OF A PRODUCT SAMPLE.

ALL MEASUREMENTS ARE IN INCHES.

| 5 | PART NAME:<br>WAVE |                          | DRAWN BY:<br>FM  | LAST EDITED:<br>FM |         | REQUESTED BY: | SHEET:<br>1 OF 1 |
|---|--------------------|--------------------------|------------------|--------------------|---------|---------------|------------------|
|   | SCALE:<br>N.T.S.   | TOLERANCE:<br>± 1 / 32 " | DATE: 2016.05.02 | DATE: 2016.05.03   | 12:00am | APPROVED BY:  |                  |