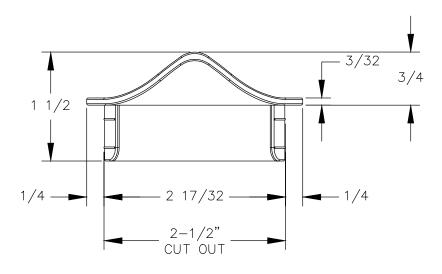

TOP VIEW

## FRONT VIEW

P.O. BOX 3333 MANHATTAN BEACH, CA 90266 USA

PROPRIETARY AND CONFIDENTIAL. ALL DIMENSIONS HAVE A 4- 1/32 TOLERANCE UNLESS OTHERWISE SPECIFIED. WE DO NOT RECOMMEND DRILLING OR CUTTING ANY HOLES BEFORE RECEIVING A PRODUCT OF A PRODUCT SAMPLE.

ALL MEASUREMENTS ARE IN INCHES.

| 5 | PART NAME:<br>WAVE |                          | DRAWN BY:<br>FM  | LAST EDITED:<br>FM |         | REQUESTED BY: | SHEET:<br>1 OF 1 |
|---|--------------------|--------------------------|------------------|--------------------|---------|---------------|------------------|
|   | SCALE:<br>N.T.S.   | TOLERANCE:<br>± 1 / 32 " | DATE: 2016.05.02 | DATE: 2016.05.03   | 12:00am | APPROVED BY:  |                  |