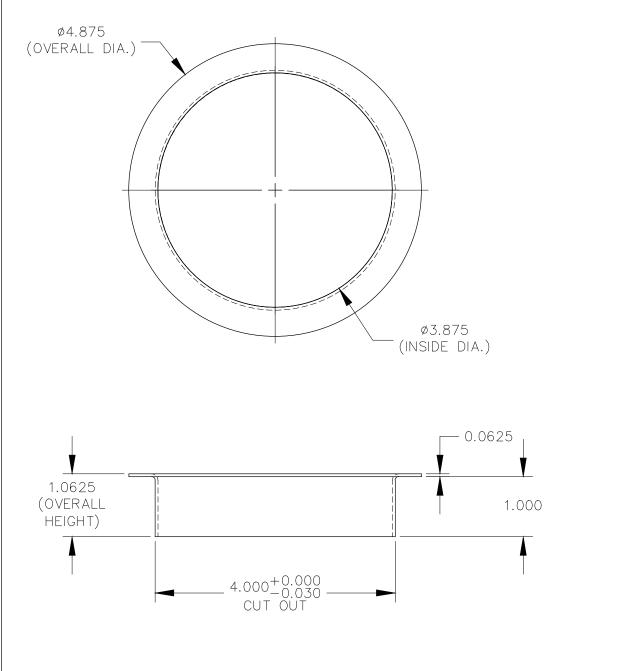

| P.O. BOX 3333<br>MANHATTAN BEACH, CA 9026<br>PHONE: 310.318.2491 FAX: | 266 USA         | ALL DIMENSIONS HAVE A T/- 1/32 TOLLIVANCE UNLESS OTHERWISE                                                                                         | PART NAME:<br>TM4 - METAL |                        | DRAWN BY:<br>FM     | LAST EDITED:        | - | REQUESTED BY: | SHEET: |
|-----------------------------------------------------------------------|-----------------|----------------------------------------------------------------------------------------------------------------------------------------------------|---------------------------|------------------------|---------------------|---------------------|---|---------------|--------|
|                                                                       | A: 510.570.7050 | SPECIFIED. WE DO NOT RECOMMEND DRILLING OR CUTTING ANY HOLES<br>BEFORE RECEIVING A PRODUCT OR A PRODUCT SAMPLE.<br>ALL MEASUREMENTS ARE IN INCHES. | scale:<br>N.T.S.          | tolerance:<br>± 1/32 " | DATE:<br>2011.11.11 | DATE:<br>2018.05.31 | - | APPROVED BY:  |        |