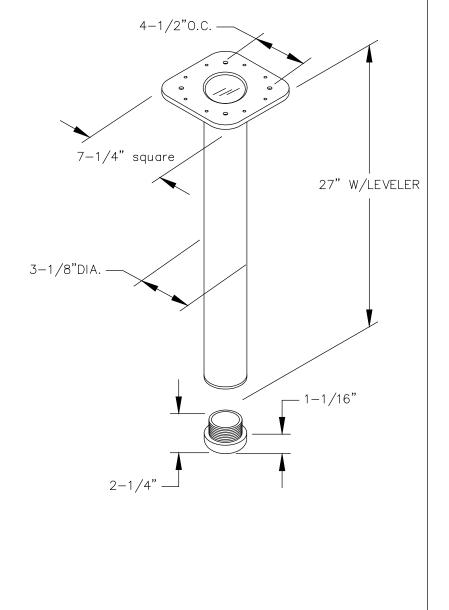

F.O. BOX 3333 MANHATTAN BEACH, CA 90266 USA PHONE: 310.318.2491 FAX: 310.376.7650 email: info@mockett.com www.mockett.com

ALL DIMENSIONS HAVE A ++ 1/32" TOLERANCE UNLESS OTHERWISE SPECIFIED. WE DO NOT RECOMMEND DRILLING OR CUTTING ANY HOLES BEFORE RECEIVING A PRODUCT OR A PRODUCT SAMPLE. ALL MEASUREMENTS ARE IN INCHES.