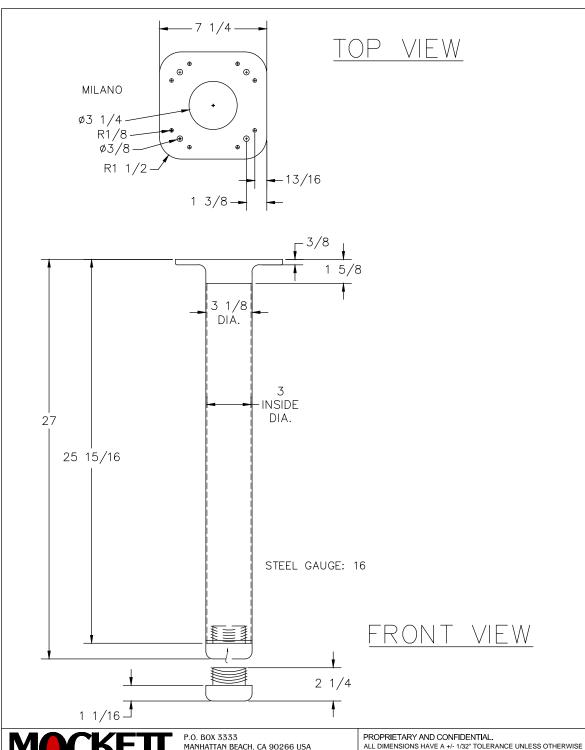

F.O. BOX 3333 MANHATTAN BEACH, CA 90266 USA PHONE: 310.318.2491 FAX: 310.376.7650 email: info@mockett.com www.mockett.com

ALL DIMENSIONS HAVE A ++ 1/32" TOLERANCE UNLESS OTHERWISE SPECIFIED. WE DO NOT RECOMMEND DRILLING OR CUTTING ANY HOLES BEFORE RECEIVING A PRODUCT OR A PRODUCT SAMPLE. ALL MEASUREMENTS ARE IN INCHES.