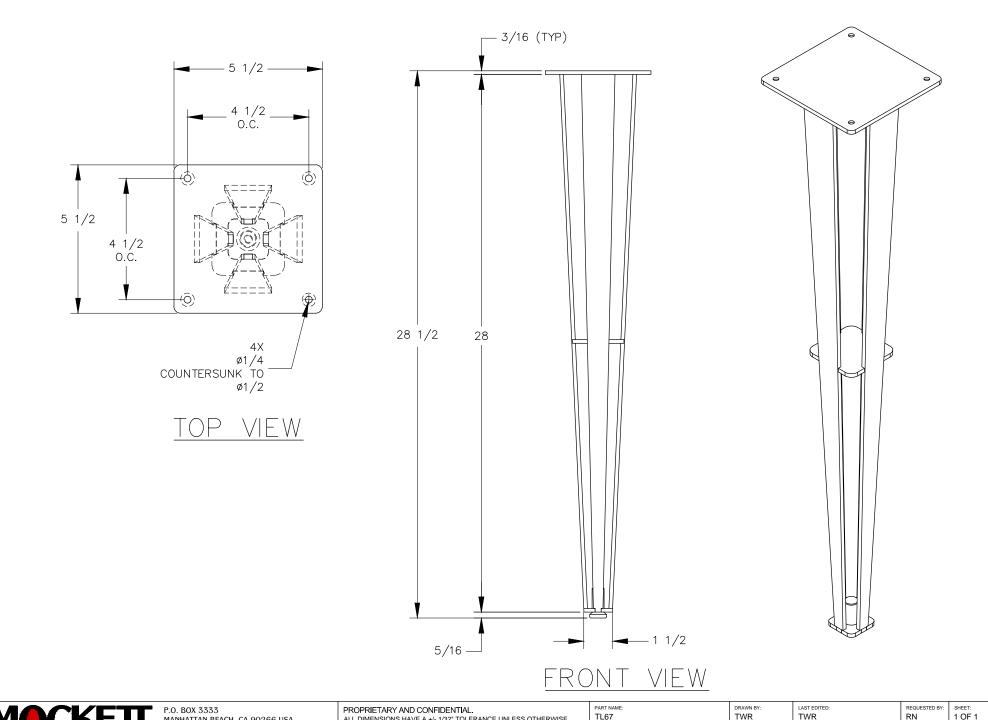

|  | IANHATTAN BEACH, CA 90266 USA | PROPRIETARY AND CONFIDENTIAL.<br>ALL DIMENSIONS HAVE A +/- 1/32" TOLERANCE UNLESS OTHERWISE<br>SPECIFIED. WE DO NOT RECOMMEND DRILLING OR CUTTING ANY HOLES '<br>BEFORE RECEIVING A PRODUCT OR A PRODUCT SAMPLE.<br>ALL MEASUREMENTS ARE IN INCHES. | TL67                        |                        | TWR                 | TWR                    |        | REQUESTED BY: | 1 OF 1 |
|--|-------------------------------|-----------------------------------------------------------------------------------------------------------------------------------------------------------------------------------------------------------------------------------------------------|-----------------------------|------------------------|---------------------|------------------------|--------|---------------|--------|
|  |                               |                                                                                                                                                                                                                                                     | <sup>SCALE:</sup><br>N.T.S. | tolerance:<br>± 1/16 " | DATE:<br>2019.05.30 | DATE:<br>2019.07.08 12 | 2:00am | APPROVED BY:  |        |