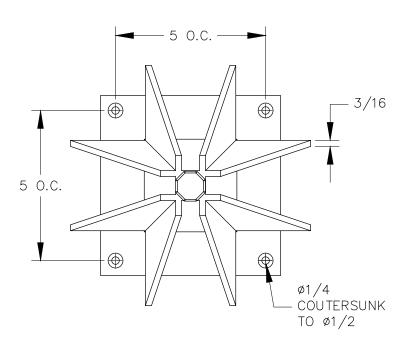

BOTTOM VIEW



## NOTES:

- 1. \*Dimensions are for 28-1/2" leg.
- 2. \*\*Dimensions and weight capacity may vary depending on height.





F.O. BOX 53535 MANHATTAN BEACH, CA 90266 USA PHONE: 310.318.2491 FAX: 310.376.7650 email: info@mockett.com www.mockett.com PROPRIETARY AND CONFIDENTIAL.
ALL DIMENSIONS HAVE A +/- 1/32" TOLERANCE UNLESS OTHERWISE
SPECIFIED. WE DO NOT RECOMMEND DRILLING OR CUTTING ANY HOLES
BEFORE RECEIVING A PRODUCT OR A PRODUCT SAMPLE.
ALL MEASUREMENTS ARE IN INCHES.

| PART NAME:<br>TL66 |                          | DRAWN BY:<br>PM  | LAST EDITED:     |         | REQUESTED BY: | SHEET:<br>1 OF 1 |
|--------------------|--------------------------|------------------|------------------|---------|---------------|------------------|
| SCALE:<br>N.T.S.   | TOLERANCE:<br>±