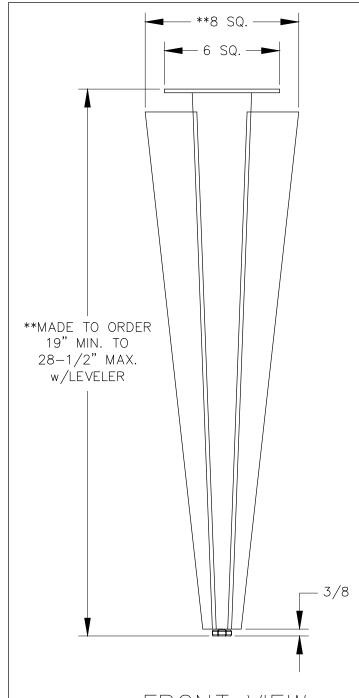

## NOTES:

- 1. \*Dimensions are for 28-1/2" leg.
- 2. \*\*Dimensions and weight capacity may vary depending on height.

F.O. BOX 53535 MANHATTAN BEACH, CA 90266 USA PHONE: 310.318.2491 FAX: 310.376.7650 email: info@mockett.com www.mockett.com PROPRIETARY AND CONFIDENTIAL.
ALL DIMENSIONS HAVE A +/- 1/32" TOLERANCE UNLESS OTHERWISE
SPECIFIED. WE DO NOT RECOMMEND DRILLING OR CUTTING ANY HOLES
BEFORE RECEIVING A PRODUCT OR A PRODUCT SAMPLE.
ALL MEASUREMENTS ARE IN INCHES.