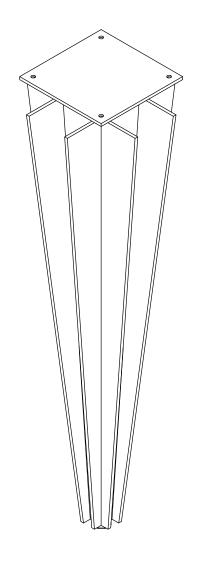

BOTTOM VIEW



## NOTES:

- 1. \*Dimensions are for 28-1/2" leg.
- 2. \*\*Dimensions and weight capacity may vary depending on height.





F.O. BOX 53535 MANHATTAN BEACH, CA 90266 USA PHONE: 310.318.2491 FAX: 310.376.7650 email: info@mockett.com www.mockett.com PROPRIETARY AND CONFIDENTIAL.
ALL DIMENSIONS HAVE A +/- 1/32" TOLERANCE UNLESS OTHERWISE
SPECIFIED. WE DO NOT RECOMMEND DRILLING OR CUTTING ANY HOLES
BEFORE RECEIVING A PRODUCT OR A PRODUCT SAMPLE.
ALL MEASUREMENTS ARE IN INCHES.

| PART NAME:<br>TL66 |                          | DRAWN BY:<br>PM  | LAST EDITED:     |         | REQUESTED BY: | SHEET:<br>1 OF 1 |
|--------------------|--------------------------|------------------|------------------|---------|---------------|------------------|
| SCALE:<br>N.T.S.   | TOLERANCE:<br>± 1 / 16 " | DAT