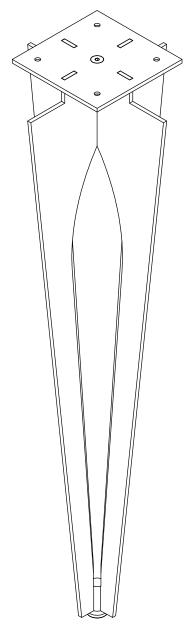

## NOTES:

- 1. \*Dimensions are for 28 1/2" leg.
- \*\*Dimensions and weight capacity may vary depending on height.

## FRONT VIEW

P.O. BOX 3333 MANHATTAN BEACH, CA 90266 USA PHONE: 310.318.2491 FAX: 310.376.7650 email: info@mockett.com www.mockett.com PROPRIETARY AND CONFIDENTIAL.
ALL DIMENSIONS HAVE A +- 1/32" TOLERANCE UNLESS OTHERWISE
SPECIFIED. WE DO NOT RECOMMEND DRILLING OR CUTTING ANY HOLES
BEFORE RECEIVING A PRODUCT OR A PRODUCT SAMPLE.
ALL MEASUREMENTS ARE IN INCHES.