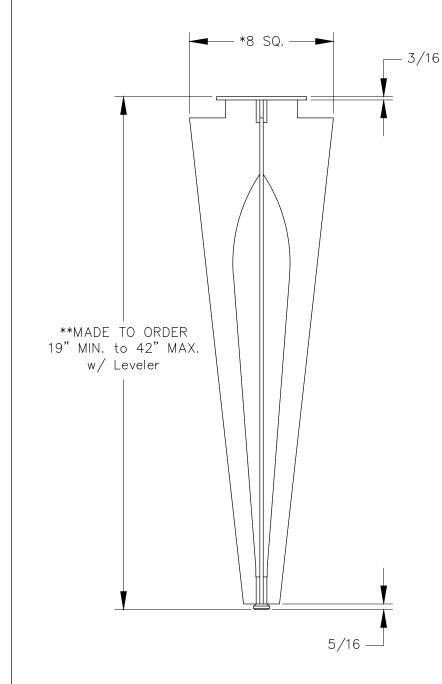

TOP VIEW

## NOTES:

- 1. \*Dimensions are for 28 1/2" leg.
- \*\*Dimensions and weight capacity may vary depending on height.

## FRONT VIEW

P.O. BOX 3333 MANHATTAN BEACH, CA 90266 USA PHONE: 310.318.2491 FAX: 310.376.7650 email: info@mockett.com www.mockett.com PROPRIETARY AND CONFIDENTIAL.
ALL DIMENSIONS HAVE A +- 1/32" TOLERANCE UNLESS OTHERWISE
SPECIFIED. WE DO NOT RECOMMEND DRILLING OR CUTTING ANY HOLES
BEFORE RECEIVING A PRODUCT OR A PRODUCT SAMPLE.
ALL MEASUREMENTS ARE IN INCHES.