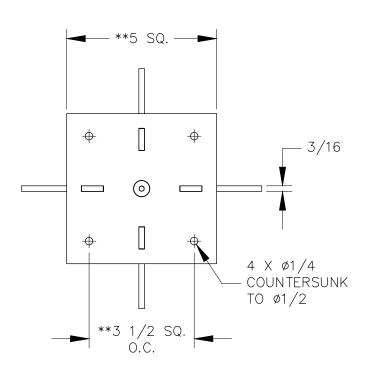

TOP VIEW

## NOTES:

- 1. \*Dimensions are for 28 1/2" leg.
- \*\*Dimensions and weight capacity may vary depending on height.

## FRONT VIEW

P.O. BOX 3333 MANHATTAN BEACH, CA 90266 USA PHONE: 310.318.2491 FAX: 310.376.7650 email: info@mockett.com www.mockett.com PROPRIETARY AND CONFIDENTIAL.
ALL DIMENSIONS HAVE A +- 1/32" TOLERANCE UNLESS OTHERWISE
SPECIFIED. WE DO NOT RECOMMEND DRILLING OR CUTTING ANY HOLES
BEFORE RECEIVING A PRODUCT OR A PRODUCT SAMPLE.
ALL MEASUREMENTS ARE IN INCHES.