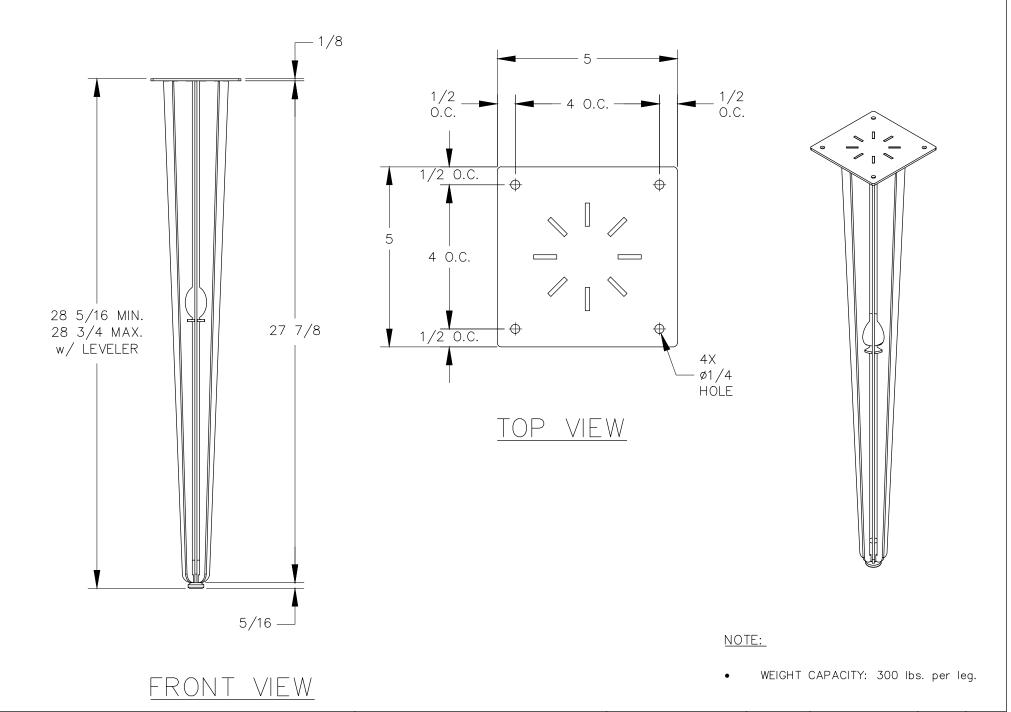

## DOUG MOCKETT & COMPANY, INC

P.O. BOX 3333 MANHATTAN BEACH, CA 90266 USA PHONE: 310.318.2491 FAX: 310.376.765 email: info@mockett.com www.mockett.com

| 0266 USA<br>FAX: 310 376 7650 | PROPRIETARY AND CONFIDENTIAL.<br>ALL DIMENSIONS HAVE A +/ 1/32" TOLERANCE UNLESS OTHERWISE<br>SPECIFIED. WE DO NOT RECOMMEND DRILLING OR CUTTING ANY HOLES<br>BEFORE RECEIVING A PRODUCT OR A PRODUCT SAMPLE.<br>ALL MEASUREMENTS ARE IN INCHES. | PART NAME:<br>TL64          |                        | DRAWN BY:<br>FM     | LAST EDITED:<br>FM  |         | REQUESTED BY: | SHEET:<br>1 OF 1 |
|-------------------------------|--------------------------------------------------------------------------------------------------------------------------------------------------------------------------------------------------------------------------------------------------|-----------------------------|------------------------|---------------------|---------------------|---------|---------------|------------------|
|                               |                                                                                                                                                                                                                                                  | <sup>SCALE:</sup><br>N.T.S. | tolerance:<br>± 1/16 " | date:<br>2017.10.19 | DATE:<br>2017.11.27 | 12:00am | APPROVED BY:  |                  |