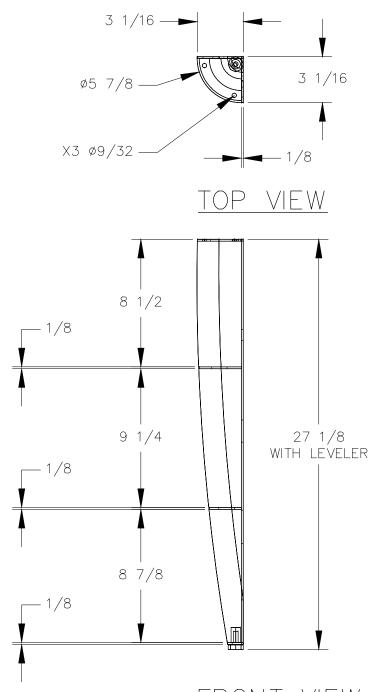

FRONT VIEW

P.O. BOX 3333 MANHATTAN BEACH, CA 90266 USA PHONE: 310.318.2491 FAX: 310.376.7650

PROPRIETARY AND CONFIDENTIAL. ALL DIMENSIONS HAVE A +/- 1/32" TOLERANCE UNLESS OTHERWISE SPECIFIED. WE DO NOT RECOMMEND DRILLING OR CUTTING ANY HOLES BEFORE RECEIVING A PRODUCT OR A PRODUCT SAMPLE. ALL MEASUREMENTS ARE IN INCHES.

|  | PART NAME:<br>TL54A |                                              | DRAWN BY:<br>AN     | LAST EDITED: |   | REQUESTED BY: | SHEET:<br>1 OF 1 |
|--|---------------------|----------------------------------------------|---------------------|--------------|---|---------------|------------------|
|  | SCALE:<br>AS NOTED  | TOLERANCE:<br>-/+ 1/32 "<br>UNLESS SPECIFIED | DATE:<br>2019.09.05 | DATE:        | - | APPROVED BY:  |                  |