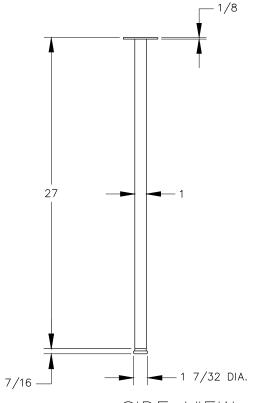

NOTE:

- Weight capacity is 200 lbs. Max. per
- Table width is 2 ft. MIN. to 4 ft. MAX.
- Table lengh is 4 ft. MIN. to 6 ft. MAX.

SIDE VIEW

P.O. BOX 3333 MANHATTAN BEACH, CA 90266 USA PHONE: 310.318.2491 FAX: 310.376.7650 email: info@mockett.com www.mockett.com

PROPRIETARY AND CONFIDENTIAL.

ALL DIMENSIONS HAVE A +/- 1/32" TOLERANCE UNLESS OTHERWISE SPECIFIED. WE DO NOT RECOMMEND DRILLING OR CUTTING ANY HOLES BEFORE RECEIVING A PRODUCT OR A PRODUCT SAMPLE. ALL MEASUREMENTS ARE IN INCHES.