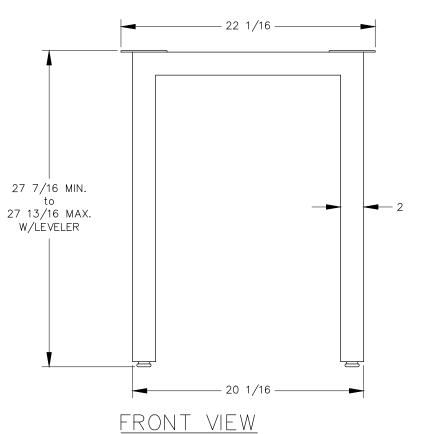

NOTE:

- Weight capacity is 200 lbs. Max. per
- Table width is 2 ft. MIN. to 4 ft. MAX.
- Table lengh is 4 ft. MIN. to 6 ft. MAX.

SIDE VIEW

P.O. BOX 3333 MANHATTAN BEACH, CA 90266 USA PHONE: 310.318.2491 FAX: 310.376.7650 email: info@mockett.com www.mockett.com

PROPRIETARY AND CONFIDENTIAL.

ALL DIMENSIONS HAVE A +/- 1/32" TOLERANCE UNLESS OTHERWISE SPECIFIED. WE DO NOT RECOMMEND DRILLING OR CUTTING ANY HOLES BEFORE RECEIVING A PRODUCT OR A PRODUCT SAMPLE. ALL MEASUREMENTS ARE IN INCHES.