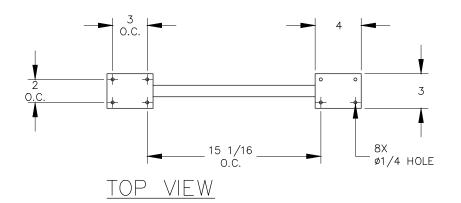

PROPRIETARY AND CONFIDENTIAL.

ALL DIMENSIONS HAVE A +/- 1/32" TOLERANCE UNLESS OTHERWISE SPECIFIED. WE DO NOT RECOMMEND DRILLING OR CUTTING ANY HOLES BEFORE RECEIVING A PRODUCT OR A PRODUCT SAMPLE. ALL MEASUREMENTS ARE IN INCHES.