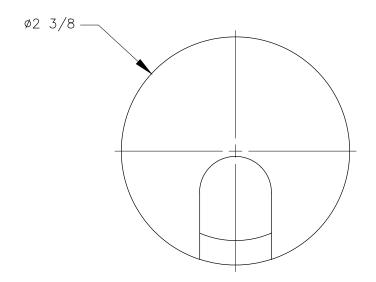

## TOP VIEW

FRONT VIEW

DETAIL

P.O. BOX 3333 MANHATTAN BEACH, CA 90266 USA PHONE: 310.318.2491 FAX: 310.376.7650 email: info@mockett.com www.mockett.com

PROPRIETARY AND CONFIDENTIAL.

ALL DIMENSIONS HAVE A +/- 1/32" TOLERANCE UNLESS OTHERWISE SPECIFIED. WE DO NOT RECOMMEND DRILLING OR CUTTING ANY HOLES BEFORE RECEIVING A PRODUCT OR A PRODUCT SAMPLE. ALL MEASUREMENTS ARE IN INCHES.