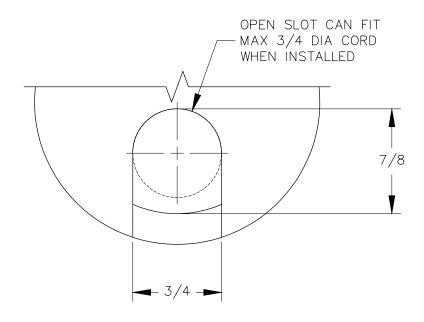

## TOP VIEW

FRONT VIEW

DETAIL

P.O. BOX 3333 MANHATTAN BEACH, CA 90266 USA PHONE: 310.318.2491 FAX: 310.376.7650 email: info@mockett.com www.mockett.com

PROPRIETARY AND CONFIDENTIAL.

ALL DIMENSIONS HAVE A +/- 1/32" TOLERANCE UNLESS OTHERWISE SPECIFIED. WE DO NOT RECOMMEND DRILLING OR CUTTING ANY HOLES BEFORE RECEIVING A PRODUCT OR A PRODUCT SAMPLE. ALL MEASUREMENTS ARE IN INCHES.