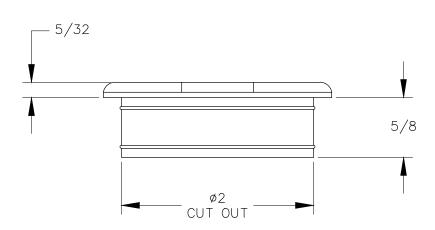

## TOP VIEW

FRONT VIEW

DETAIL

P.O. BOX 3333 MANHATTAN BEACH, CA 90266 USA PHONE: 310.318.2491 FAX: 310.376.7650 email: info@mockett.com www.mockett.com

PROPRIETARY AND CONFIDENTIAL.

ALL DIMENSIONS HAVE A +/- 1/32" TOLERANCE UNLESS OTHERWISE SPECIFIED. WE DO NOT RECOMMEND DRILLING OR CUTTING ANY HOLES BEFORE RECEIVING A PRODUCT OR A PRODUCT SAMPLE. ALL MEASUREMENTS ARE IN INCHES.