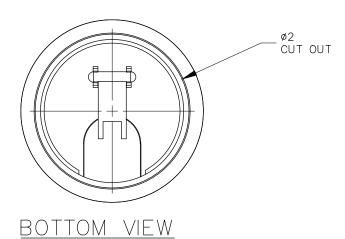

## FRONT VIEW

## NOTE:

1. Maximum cord diameter is 3/4.

P.O. BOX 3333 MANHATTAN BEACH, CA 90266 USA PHONE: 310.318.2491 FAX: 310.376.7650 PROPRIETARY AND CONFIDENTIAL.

ALL DIMENSIONS HAVE A +/- 1/32" TOLERANCE UNLESS OTHERWISE SPECIFIED. WE DO NOT RECOMMEND DRILLING OR CUTTING ANY HOLES BEFORE RECEIVING A PRODUCT OR A PRODUCT SAMPLE.
ALL MEASUREMENTS ARE IN INCHES.