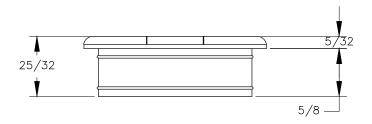

## FRONT VIEW

## NOTE:

1. Maximum cord diameter is 3/4.

P.O. BOX 3333 MANHATTAN BEACH, CA 90266 USA PHONE: 310.318.2491 FAX: 310.376.7650 PROPRIETARY AND CONFIDENTIAL.

ALL DIMENSIONS HAVE A +/- 1/32" TOLERANCE UNLESS OTHERWISE SPECIFIED. WE DO NOT RECOMMEND DRILLING OR CUTTING ANY HOLES BEFORE RECEIVING A PRODUCT OR A PRODUCT SAMPLE.
ALL MEASUREMENTS ARE IN INCHES.