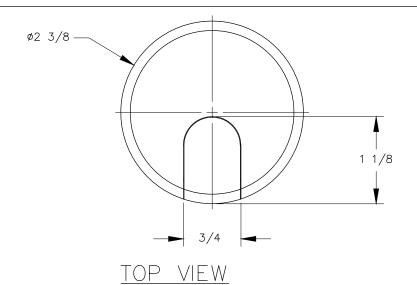

## FRONT VIEW

## NOTE:

1. Maximum cord diameter is 3/4.

P.O. BOX 3333 MANHATTAN BEACH, CA 90266 USA PHONE: 310.318.2491 FAX: 310.376.7650 PROPRIETARY AND CONFIDENTIAL.

ALL DIMENSIONS HAVE A +/- 1/32" TOLERANCE UNLESS OTHERWISE SPECIFIED. WE DO NOT RECOMMEND DRILLING OR CUTTING ANY HOLES BEFORE RECEIVING A PRODUCT OR A PRODUCT SAMPLE.
ALL MEASUREMENTS ARE IN INCHES.