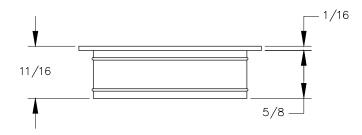

TOP VIEW

FRONT VIEW

BOTTOM VIEW

MANHATTAN BEACH, CA 90266 USA

PROPRIETARY AND CONFIDENTIAL.

ALL DIMENSIONS HAVE A #- 1/32 TOLERANCE UNLESS OTHERWISE SPECIFIED. WE DO NOT RECOMMEND DRILLING OR CUTTING ANY HOLES BEFORE RECEIVING A PRODUCT OF A PRODUCT SAMPLE.

ALL MEASUREMENTS ARE IN INCHES.

| PART NAME:<br>TG1 |                        | DRAWN BY:           | LAST EDITED:<br>BP  |         | REQUESTED BY: | SHEET:<br>1 OF 1 |
|-------------------|------------------------|---------------------|---------------------|---------|---------------|------------------|
| SCALE:<br>N.T.S.  | TOLERANCE:<br>± 1/32 " | DATE:<br>0000.00.00 | DATE:<br>2021.07.09 | 12:00am | APPROVED BY:  |                  |