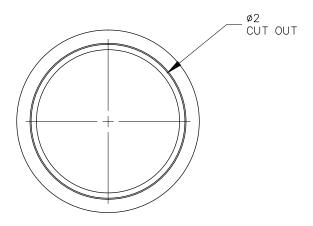

TOP VIEW

FRONT VIEW

BOTTOM VIEW

MANHATTAN BEACH, CA 90266 USA

PROPRIETARY AND CONFIDENTIAL.

ALL DIMENSIONS HAVE A #- 1/32 TOLERANCE UNLESS OTHERWISE SPECIFIED. WE DO NOT RECOMMEND DRILLING OR CUTTING ANY HOLES BEFORE RECEIVING A PRODUCT OF A PRODUCT SAMPLE.

ALL MEASUREMENTS ARE IN INCHES.

| PART NAME:<br>TG1 |                        | DRAWN BY:           | LAST EDITED:<br>BP  |         | REQUESTED BY: | SHEET:<br>1 OF 1 |
|-------------------|------------------------|---------------------|---------------------|---------|---------------|------------------|
| SCALE:<br>N.T.S.  | TOLERANCE:<br>± 1/32 " | DATE:<br>0000.00.00 | DATE:<br>2021.07.09 | 12:00am | APPROVED BY:  |                  |