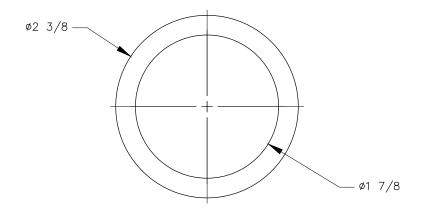

TOP VIEW

FRONT VIEW

BOTTOM VIEW

MANHATTAN BEACH, CA 90266 USA

PROPRIETARY AND CONFIDENTIAL.

ALL DIMENSIONS HAVE A #- 1/32 TOLERANCE UNLESS OTHERWISE SPECIFIED. WE DO NOT RECOMMEND DRILLING OR CUTTING ANY HOLES BEFORE RECEIVING A PRODUCT OF A PRODUCT SAMPLE.

ALL MEASUREMENTS ARE IN INCHES.

| PART NAME:<br>TG1 |                        | DRAWN BY:           | LAST EDITED:<br>BP  |         | REQUESTED BY: | SHEET:<br>1 OF 1 |
|-------------------|------------------------|---------------------|---------------------|---------|---------------|------------------|
| SCALE:<br>N.T.S.  | TOLERANCE:<br>± 1/32 " | DATE:<br>0000.00.00 | DATE:<br>2021.07.09 | 12:00am | APPROVED BY:  |                  |