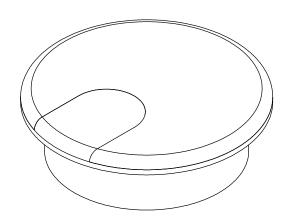

## TOP VIEW

FRONT VIEW

DETAIL

P.O. BOX 3333 MANHATTAN BEACH, CA 90266 USA PHONE: 310.318.2491 FAX: 310.376.7650 PROPRIETARY AND CONFIDENTIAL.

ALL DIMENSIONS HAVE A +/- 1/32\* TOLERANCE UNLESS OTHERWISE SPECIFIED. WE DO NOT RECOMMEND DRILLING OR CUTTING ANY HOLES BEFORE RECEIVING A PRODUCT OF A PRODUCT SAMPLE.