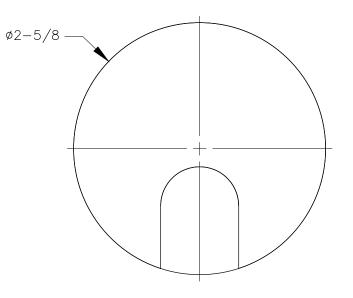

## TOP VIEW

FRONT VIEW

DETAIL

P.O. BOX 3333 MANHATTAN BEACH, CA 90266 USA PHONE: 310.318.2491 FAX: 310.376.7650 PROPRIETARY AND CONFIDENTIAL.

ALL DIMENSIONS HAVE A +/- 1/32\* TOLERANCE UNLESS OTHERWISE SPECIFIED. WE DO NOT RECOMMEND DRILLING OR CUTTING ANY HOLES BEFORE RECEIVING A PRODUCT OF A PRODUCT SAMPLE.

ALL MEASUREMENTS ARE IN INCHES.

| 5 | PART NAME:<br>SP3 |                          | DRAWN BY:<br>TWR | LAST EDITED:        |         | REQUESTED BY: | SHEET:<br>1 OF 1 |
|---|-------------------|--------------------------|------------------|---------------------|---------|---------------|------------------|
|   | SCALE:<br>N.T.S.  | TOLERANCE:<br>± 1 / 32 " | DATE: 2018.09.17 | DATE:<br>0000.00.00 | 12:00am | APPROVED BY:  |                  |