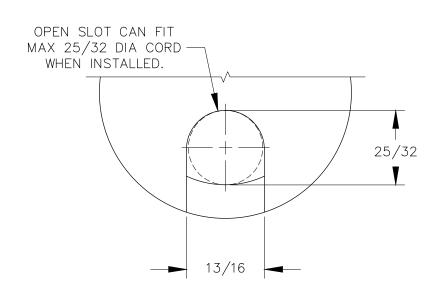

## TOP VIEW

FRONT VIEW

DETAIL

P.O. BOX 3333 MANHATTAN BEACH, CA 90266 USA PHONE: 310.318.2491 FAX: 310.376.7650 PROPRIETARY AND CONFIDENTIAL.

ALL DIMENSIONS HAVE A +/- 1/32\* TOLERANCE UNLESS OTHERWISE SPECIFIED. WE DO NOT RECOMMEND DRILLING OR CUTTING ANY HOLES BEFORE RECEIVING A PRODUCT OF A PRODUCT SAMPLE.

ALL MEASUREMENTS ARE IN INCHES.

| 5 | PART NAME:<br>SP3 |                          | DRAWN BY:<br>TWR | LAST EDITED:        |         | REQUESTED BY: | SHEET:<br>1 OF 1 |
|---|-------------------|--------------------------|------------------|---------------------|---------|---------------|------------------|
|   | SCALE:<br>N.T.S.  | TOLERANCE:<br>± 1 / 32 " | DATE: 2018.09.17 | DATE:<br>0000.00.00 | 12:00am | APPROVED BY:  |                  |