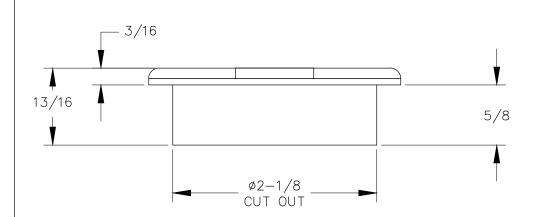

## TOP VIEW

FRONT VIEW

DETAIL

P.O. BOX 3333 MANHATTAN BEACH, CA 90266 USA PHONE: 310.318.2491 FAX: 310.376.7650 PROPRIETARY AND CONFIDENTIAL.

ALL DIMENSIONS HAVE A +/- 1/32\* TOLERANCE UNLESS OTHERWISE SPECIFIED. WE DO NOT RECOMMEND DRILLING OR CUTTING ANY HOLES BEFORE RECEIVING A PRODUCT OF A PRODUCT SAMPLE.

ALL MEASUREMENTS ARE IN INCHES.

| 5 | PART NAME:<br>SP3 |                          | DRAWN BY:<br>TWR | LAST EDITED:        |         | REQUESTED BY: | SHEET:<br>1 OF 1 |
|---|-------------------|--------------------------|------------------|---------------------|---------|---------------|------------------|
|   | SCALE:<br>N.T.S.  | TOLERANCE:<br>± 1 / 32 " | DATE: 2018.09.17 | DATE:<br>0000.00.00 | 12:00am | APPROVED BY:  |                  |