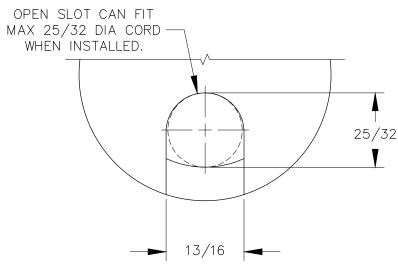

TOP VIEW

FRONT VIEW

DETAIL

P.O. BOX 3333 MANHATTAN BEACH, CA 90266 USA PHONE: 310.318.2491 FAX: 310.376.7650 PROPRIETARY AND CONFIDENTIAL.

ALL DIMENSIONS HAVE A 4- 1/32 TOLERANCE UNLESS OTHERWISE SPECIFIED. WE DO NOT RECOMMEND DRILLING OR CUTTING ANY HOLES BEFORE RECEIVING A PRODUCT OF A PRODUCT SAMPLE.

ALL MEASUREMENTS ARE IN INCHES.

| PART NAME:<br>SP2 |                       | DRAWN BY:<br>TWR | LAST EDITED:        |         | REQUESTED BY: | SHEET:<br>1 OF 1 |
|-------------------|-----------------------|------------------|---------------------|---------|---------------|------------------|
| SCALE:<br>N.T.S.  | TOLERANCE:<br>± 1/32" | DATE: 2018.09.17 | DATE:<br>0000.00.00 | 12:00am | APPROVED BY:  |                  |