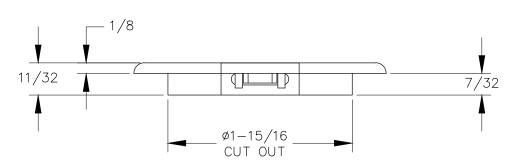

TOP VIEW

FRONT VIEW

DETAIL

P.O. BOX 3333 MANHATTAN BEACH, CA 90266 USA PHONE: 310.318.2491 FAX: 310.376.7650 PROPRIETARY AND CONFIDENTIAL.

ALL DIMENSIONS HAVE A 4- 1/32 TOLERANCE UNLESS OTHERWISE SPECIFIED. WE DO NOT RECOMMEND DRILLING OR CUTTING ANY HOLES BEFORE RECEIVING A PRODUCT OF A PRODUCT SAMPLE.

ALL MEASUREMENTS ARE IN INCHES.

| PART NAME:<br>SP2 |                       | DRAWN BY:<br>TWR | LAST EDITED:        |         | REQUESTED BY: | SHEET:<br>1 OF 1 |
|-------------------|-----------------------|------------------|---------------------|---------|---------------|------------------|
| SCALE:<br>N.T.S.  | TOLERANCE:<br>± 1/32" | DATE: 2018.09.17 | DATE:<br>0000.00.00 | 12:00am | APPROVED BY:  |                  |