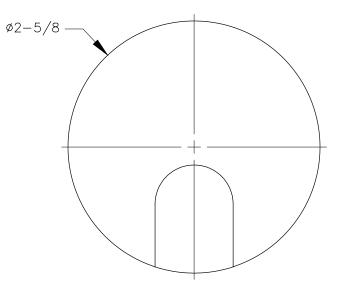

TOP VIEW

FRONT VIEW

DETAIL

P.O. BOX 3333 MANHATTAN BEACH, CA 90266 USA PHONE: 310.318.2491 FAX: 310.376.7650 PROPRIETARY AND CONFIDENTIAL.

ALL DIMENSIONS HAVE A 4- 1/32 TOLERANCE UNLESS OTHERWISE SPECIFIED. WE DO NOT RECOMMEND DRILLING OR CUTTING ANY HOLES BEFORE RECEIVING A PRODUCT OF A PRODUCT SAMPLE.

ALL MEASUREMENTS ARE IN INCHES.

| PART NAME:<br>SP2 |                       | DRAWN BY:<br>TWR | LAST EDITED:        |         | REQUESTED BY: | SHEET:<br>1 OF 1 |
|-------------------|-----------------------|------------------|---------------------|---------|---------------|------------------|
| SCALE:<br>N.T.S.  | TOLERANCE:<br>± 1/32" | DATE: 2018.09.17 | DATE:<br>0000.00.00 | 12:00am | APPROVED BY:  |                  |