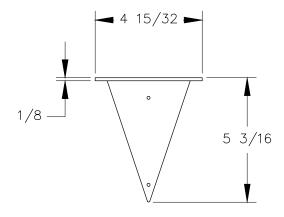

TOP VIEW

WEIGHT CAPACITY 201bs. W/HK ANCHOR BIN #A1A088

FRONT VIEW

SIDE VIEW

DOUG MOCKETT & COMPANY, INC email: info@mockett.com www.mockett.com

P.O. BOX 3333 MANHATTAN BEACH, CA 90266 USA PHONE: 310.318.2491 FAX: 310.376.7650

PROPRIETARY AND CONFIDENTIAL. ALL DIMENSIONS HAVE A +/- 1/32\* TOLERANCE UNLESS OTHERWISE SPECIFIED. WE DO NOT RECOMMEND DRILLING OR CUTTING ANY HOLES BEFORE RECEIVING A PRODUCT OR A PRODUCT SAMPLE. ALL MEASUREMENTS ARE IN INCHES.