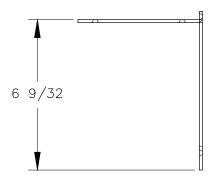

TOP VIEW

WEIGHT CAPACITY 201bs. W/HK ANCHOR BIN #A1A088

FRONT VIEW

SIDE VIEW

DOUG MOCKETT & COMPANY, INC email: info@mockett.com www.mockett.com

P.O. BOX 3333 MANHATTAN BEACH, CA 90266 USA PHONE: 310.318.2491 FAX: 310.376.7650

PROPRIETARY AND CONFIDENTIAL. ALL DIMENSIONS HAVE A +/- 1/32\* TOLERANCE UNLESS OTHERWISE SPECIFIED. WE DO NOT RECOMMEND DRILLING OR CUTTING ANY HOLES BEFORE RECEIVING A PRODUCT OR A PRODUCT SAMPLE. ALL MEASUREMENTS ARE IN INCHES.