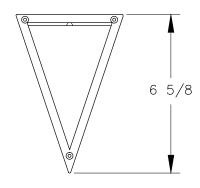

TOP VIEW

WEIGHT CAPACITY 201bs. W/HK ANCHOR BIN #A1A088

FRONT VIEW

SIDE VIEW

DOUG MOCKETT & COMPANY, INC email: info@mockett.com www.mockett.com

P.O. BOX 3333 MANHATTAN BEACH, CA 90266 USA PHONE: 310.318.2491 FAX: 310.376.7650

PROPRIETARY AND CONFIDENTIAL. ALL DIMENSIONS HAVE A +/- 1/32\* TOLERANCE UNLESS OTHERWISE SPECIFIED. WE DO NOT RECOMMEND DRILLING OR CUTTING ANY HOLES BEFORE RECEIVING A PRODUCT OR A PRODUCT SAMPLE. ALL MEASUREMENTS ARE IN INCHES.