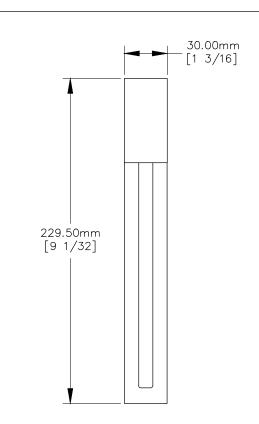

## NOTE:

- Weight capacity is 25 lbs.
  Bracket spacing is 24 in. MAX.
  Shelf projection is 12 in. MAX.
- 4. Shelf thickness is 10.00mm [13/32] MIN. to 48.00mm [1 7/8] MAX.

MANHATTAN BEACH, CA 90266 USA PHONE: 310.318.2491 FAX: 310.376.7650 email: info@mockett.com www.mockett.com