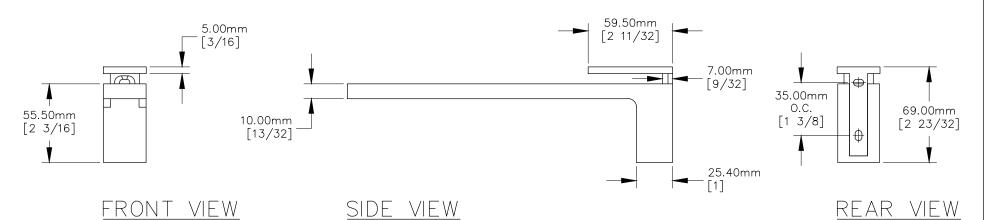

## NOTE:

- Weight capacity is 25 lbs.
  Bracket spacing is 24 in. MAX.
  Shelf projection is 12 in. MAX.
- 4. Shelf thickness is 10.00mm [13/32] MIN. to 48.00mm [1 7/8] MAX.

MANHATTAN BEACH, CA 90266 USA PHONE: 310.318.2491 FAX: 310.376.7650 email: info@mockett.com www.mockett.com