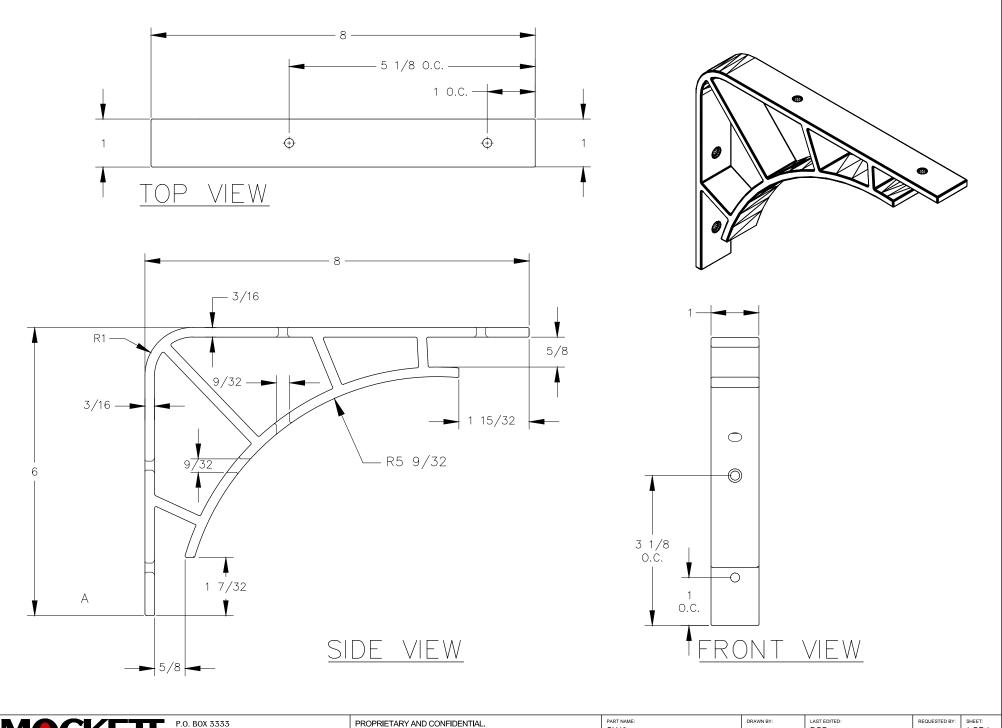

MOCKETT DOBG NOCKETT & COMPANY INC

P.O. BOX 3333 MANHATTAN BEACH, CA 90266 USA PHONE: 310.318.2491 FAX: 310.376.7650 email: info@mockett.com www.mockett.com

ALL DIMENSIONS HAVE A +/- 1/32\* TOLERANCE UNLESS OTHERWISE SPECIFIED. WE DO NOT RECOMMEND DRILLING OR CUTTING ANY HOLES BEFORE RECEIVING A PRODUCT OR A PRODUCT SAMPLE. ALL MEASUREMENTS ARE IN INCHES.