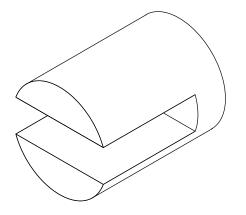

| PART NAME:<br>SH17 |                        | DRAWN BY:           | ROD              |         | REQUESTED BY: | SHEET:<br>1 OF 1 |
|--------------------|------------------------|---------------------|------------------|---------|---------------|------------------|
| SCALE:<br>N.T.S.   | TOLERANCE:<br>± 1/32 " | DATE:<br>0000.00.00 | DATE: 2017-05-04 | 10:00am | APPROVED BY:  |                  |