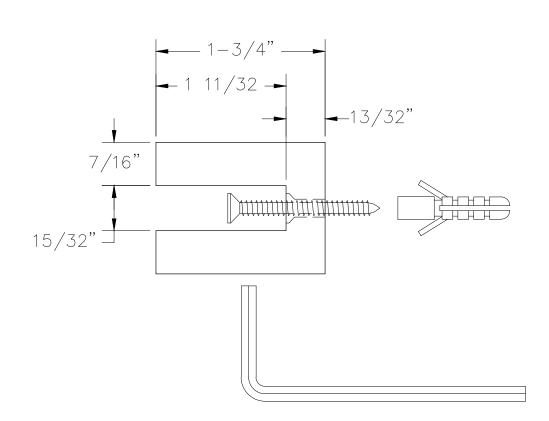

TOP VIEW

P.O. BOX 3333 MANHATTAN BEACH, CA 90266 USA PHONE: 310.318.2491 FAX: 310.376.7650 email: info@mockett.com www.mockett.com

PROPRIETARY AND CONFIDENTIAL.

ALL DIMENSIONS HAVE A +/- 1/32" TOLERANCE UNLESS OTHERWISE SPECIFIED. WE DO NOT RECOMMEND DRILLING OR CUTTING ANY HOLES BEFORE RECEIVING A PRODUCT OR A PRODUCT SAMPLE. ALL MEASUREMENTS ARE IN INCHES.

| PART NAME:<br>SH17 |                        | DRAWN BY:           | ROD              |         | REQUESTED BY: | SHEET:<br>1 OF 1 |
|--------------------|------------------------|---------------------|------------------|---------|---------------|------------------|
| SCALE:<br>N.T.S.   | TOLERANCE:<br>± 1/32 " | DATE:<br>0000.00.00 | DATE: 2017-05-04 | 10:00am | APPROVED BY:  |                  |