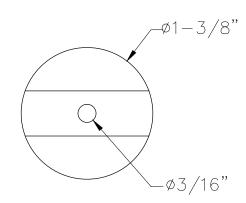

TOP VIEW

P.O. BOX 3333 MANHATTAN BEACH, CA 90266 USA PHONE: 310.318.2491 FAX: 310.376.7650 email: info@mockett.com www.mockett.com

PROPRIETARY AND CONFIDENTIAL.

ALL DIMENSIONS HAVE A +/- 1/32" TOLERANCE UNLESS OTHERWISE SPECIFIED. WE DO NOT RECOMMEND DRILLING OR CUTTING ANY HOLES BEFORE RECEIVING A PRODUCT OR A PRODUCT SAMPLE. ALL MEASUREMENTS ARE IN INCHES.

| PART NAME:<br>SH17 |                        | DRAWN BY:           | ROD              |         | REQUESTED BY: | SHEET:<br>1 OF 1 |
|--------------------|------------------------|---------------------|------------------|---------|---------------|------------------|
| SCALE:<br>N.T.S.   | TOLERANCE:<br>± 1/32 " | DATE:<br>0000.00.00 | DATE: 2017-05-04 | 10:00am | APPROVED BY:  |                  |