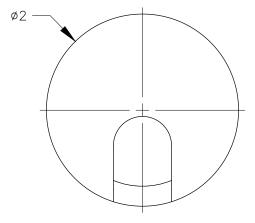

TOP VIEW

DETAIL

P.O. BOX 3333 MANHATTAN BEACH, CA 90266 USA PHONE: 310.318.2491 FAX: 310.376.7650 PROPRIETARY AND CONFIDENTIAL.

ALL DIMENSIONS HAVE A +/- 1/32" TOLERANCE UNLESS OTHERWISE SPECIFIED. WE DO NOT RECOMMEND DRILLING OR CUTTING ANY HOLES BEFORE RECEIVING A PRODUCT OR A PRODUCT SAMPLE.