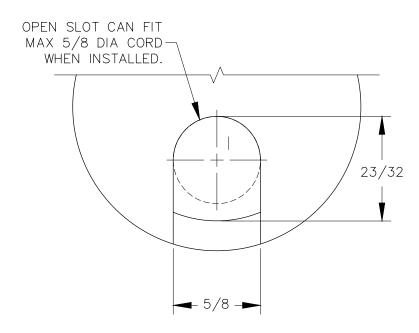

TOP VIEW

DETAIL

P.O. BOX 3333 MANHATTAN BEACH, CA 90266 USA PHONE: 310.318.2491 FAX: 310.376.7650 PROPRIETARY AND CONFIDENTIAL.

ALL DIMENSIONS HAVE A +/- 1/32" TOLERANCE UNLESS OTHERWISE SPECIFIED. WE DO NOT RECOMMEND DRILLING OR CUTTING ANY HOLES BEFORE RECEIVING A PRODUCT OR A PRODUCT SAMPLE.

ALL MEASUREMENTS ARE IN INCHES.

| 8 | PART NAME:<br>SG5 |                        | DRAWN BY:<br>TWR | LAST EDITED:        |         | REQUESTED BY: | SHEET:<br>1 OF 1 |
|---|-------------------|------------------------|------------------|---------------------|---------|---------------|------------------|
|   | SCALE:<br>N.T.S.  | TOLERANCE:<br>± 1/32 " | DATE: 2018.09.14 | DATE:<br>0000.00.00 | 12:00am | APPROVED BY:  |                  |