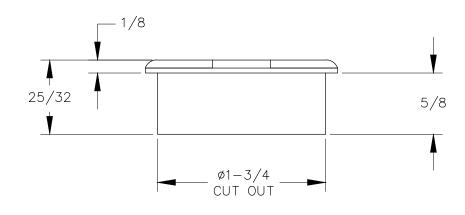

TOP VIEW

DETAIL

P.O. BOX 3333 MANHATTAN BEACH, CA 90266 USA PHONE: 310.318.2491 FAX: 310.376.7650 PROPRIETARY AND CONFIDENTIAL.

ALL DIMENSIONS HAVE A +/- 1/32" TOLERANCE UNLESS OTHERWISE SPECIFIED. WE DO NOT RECOMMEND DRILLING OR CUTTING ANY HOLES BEFORE RECEIVING A PRODUCT OR A PRODUCT SAMPLE.

ALL MEASUREMENTS ARE IN INCHES.

| 8 | PART NAME:<br>SG5 |                        | DRAWN BY:<br>TWR | LAST EDITED:        |         | REQUESTED BY: | SHEET:<br>1 OF 1 |
|---|-------------------|------------------------|------------------|---------------------|---------|---------------|------------------|
|   | SCALE:<br>N.T.S.  | TOLERANCE:<br>± 1/32 " | DATE: 2018.09.14 | DATE:<br>0000.00.00 | 12:00am | APPROVED BY:  |                  |