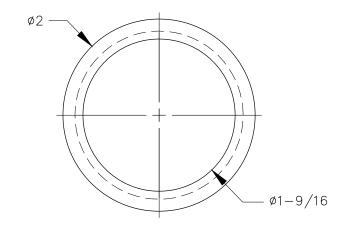

## FRONT VIEW

| P.O. BOX 3333                                                     |                      |  |
|-------------------------------------------------------------------|----------------------|--|
| MANHATTAN BEACH, 0<br>PHONE: 310.318.249<br>email: info@mockett.c | 91 FAX: 310.376.7650 |  |