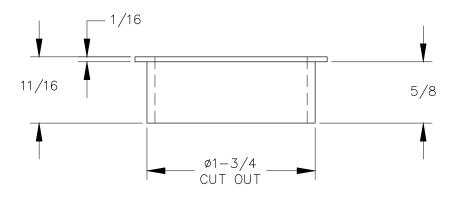

|        | PROPRIETARY AND CONFIDENTIAL.<br>ALL DIMENSIONS HAVE A +/- 1/32" TOLERANCE UNLESS OTHERWISE                                                        | PART NAME:<br>SG1 |                        | DRAWN BY:<br>TWR    | LAST EDITED:        |         | REQUESTED BY: | SHEET:<br>1 OF 1 |
|--------|----------------------------------------------------------------------------------------------------------------------------------------------------|-------------------|------------------------|---------------------|---------------------|---------|---------------|------------------|
| )<br>I | SPECIFIED. WE DO NOT RECOMMEND DRILLING OR CUTTING ANY HOLES<br>BEFORE RECEIVING A PRODUCT OR A PRODUCT SAMPLE.<br>ALL MEASUREMENTS ARE IN INCHES. | scale:<br>N.T.S.  | TOLERANCE:<br>± 1/32 " | date:<br>2018.09.14 | date:<br>0000.00.00 | 12:00am | APPROVED BY:  |                  |