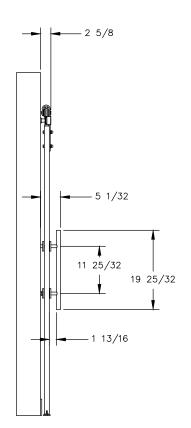

SIDE VIEW

FRONT VIEW

P.O. BOX 3333 MANHATTAN BEACH, CA 90266 USA PROPRIETARY AND CONFIDENTIAL.

ALL DIMENSIONS HAVE A +/- 1/32" TOLERANCE UNLESS OTHERWISE SPECIFIED. WE DO NOT RECOMMEND DRILLING OR CUTTING ANY HOLES BEFORE RECEIVING A PRODUCT OR A PRODUCT SAMPLE. ALL MEASUREMENTS ARE IN INCHES.

|  | PART NAME:<br>SDH3 |                                              | DRAWN BY:<br>AN     | LAST EDITED:       | REQUESTED BY: | SHEET:<br>1 OF 1 |
|--|--------------------|----------------------------------------------|---------------------|--------------------|---------------|------------------|
|  | SCALE:<br>N.T.S.   | TOLERANCE:<br>± 1 / 32 "<br>UNLESS SPECIFIED | DATE:<br>2018.11.30 | DATE: 0000.00.00 - | APPROVED BY:  |                  |