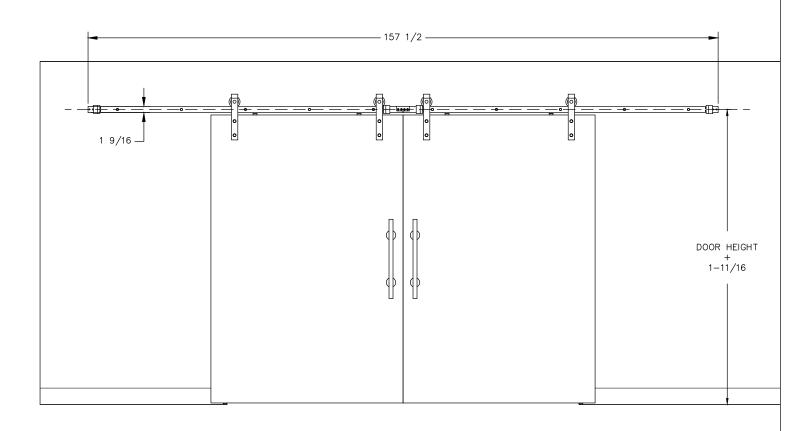

SIDE VIEW

FRONT VIEW

P.O. BOX 3333 MANHATTAN BEACH, CA 90266 USA PROPRIETARY AND CONFIDENTIAL.

ALL DIMENSIONS HAVE A +/- 1/32" TOLERANCE UNLESS OTHERWISE SPECIFIED. WE DO NOT RECOMMEND DRILLING OR CUTTING ANY HOLES BEFORE RECEIVING A PRODUCT OR A PRODUCT SAMPLE. ALL MEASUREMENTS ARE IN INCHES.

|  | PART NAME:<br>SDH3 |                                              | DRAWN BY:<br>AN     | LAST EDITED:       | REQUESTED BY: | SHEET:<br>1 OF 1 |
|--|--------------------|----------------------------------------------|---------------------|--------------------|---------------|------------------|
|  | SCALE:<br>N.T.S.   | TOLERANCE:<br>± 1 / 32 "<br>UNLESS SPECIFIED | DATE:<br>2018.11.30 | DATE: 0000.00.00 - | APPROVED BY:  |                  |