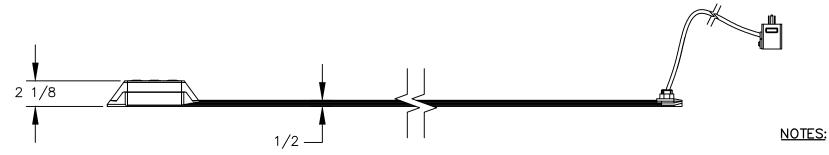

## TOP VIEW

FRONT VIEW

4 ft. Cord. 1-15/32" X 1-21/32" X 2-1/16" circuit breaker plug.

P.O. BOX 3333 MANHATTAN BEACH, CA 90266 USA PHONE: 310.318.2491 FAX: 310.376.7650 WWW.MOCKETT.COM

PROPRIETY AND CONFIDENTIAL NOT FOR DISTRIBUTION