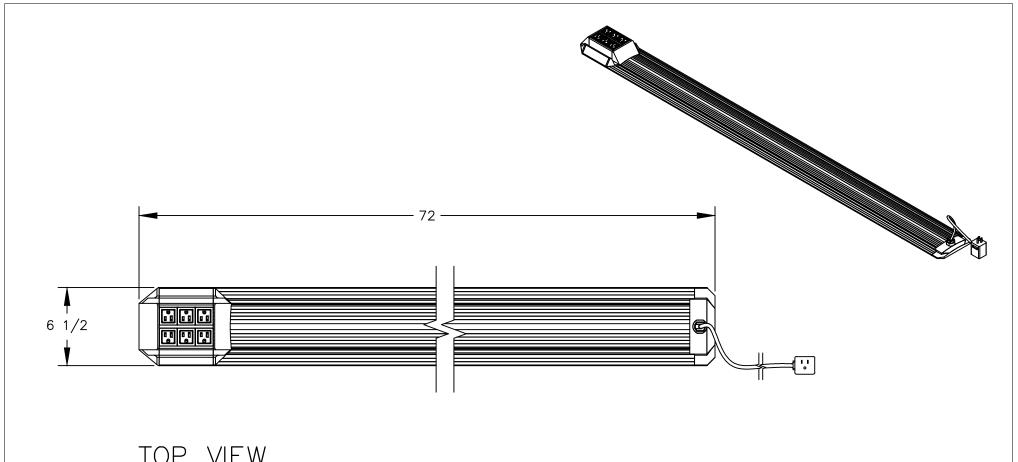

## TOP VIEW

FRONT VIEW

4 ft. Cord. 1-15/32" X 1-21/32" X 2-1/16" circuit breaker plug.

P.O. BOX 3333 MANHATTAN BEACH, CA 90266 USA PHONE: 310.318.2491 FAX: 310.376.7650 WWW.MOCKETT.COM

PROPRIETY AND CONFIDENTIAL NOT FOR DISTRIBUTION