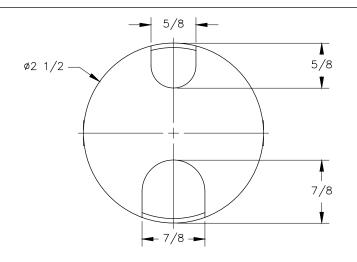

## TOP VIEW

## NOTE:

- Maximum cord thickness is 13/16" DIA. Table thickness is 7/8" MIN. 1.
- 2.

| RWISE     | PART NAME:<br>PS-2C |                                            | DRAWN BY:<br>AN     | LAST EDITED:        |   | REQUESTED BY: | SHEET:<br>1 OF 1 |
|-----------|---------------------|--------------------------------------------|---------------------|---------------------|---|---------------|------------------|
| ANY HOLES | scale:<br>N.T.S.    | TOLERANCE:<br>± 1/32 "<br>UNLESS SPECIFIED | date:<br>2020.01.13 | date:<br>2020.04.24 | - | APPROVED BY:  |                  |