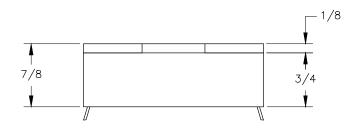

## FRONT VIEW

## NOTE:

- Maximum cord thickness is 13/16" DIA. Table thickness is 7/8" MIN. 1.
- 2.

| RWISE     | PART NAME:<br>PS-2C |                                            | DRAWN BY:<br>AN     | LAST EDITED:        |   | REQUESTED BY: | SHEET:<br>1 OF 1 |
|-----------|---------------------|--------------------------------------------|---------------------|---------------------|---|---------------|------------------|
| ANY HOLES | scale:<br>N.T.S.    | TOLERANCE:<br>± 1/32 "<br>UNLESS SPECIFIED | date:<br>2020.01.13 | date:<br>2020.04.24 | - | APPROVED BY:  |                  |