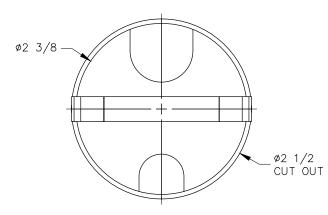

## BOTTOM VIEW

P.O. BOX 3333 MANHATTAN BEACH, CA 90266 USA PHONE: 310.318.2491 FAX: 310.376.7650

| ALL DIMENSIONS HAVE A +/- 1/32" TOLERANCE UNLESS OTHERWISE | PART NAME:<br>PS-2C                                                                                                                                | DRAWN BY:<br>AN  |                                              |                    |
|------------------------------------------------------------|----------------------------------------------------------------------------------------------------------------------------------------------------|------------------|----------------------------------------------|--------------------|
|                                                            | SPECIFIED. WE DO NOT RECOMMEND DRILLING OR CUTTING ANY HOLES<br>BEFORE RECEIVING A PRODUCT OR A PRODUCT SAMPLE.<br>ALL MEASUREMENTS ARE IN INCHES. | SCALE:<br>N.T.S. | TOLERANCE:<br>± 1 / 32 "<br>UNLESS SPECIFIED | DATE:<br>2020.01.1 |

## NOTE:

- Maximum cord thickness is 13/16" DIA. Table thickness is 7/8" MIN. 1.
- 2.

| RWISE     | PART NAME:<br>PS-2C |                                            | DRAWN BY:<br>AN     | LAST EDITED:        |   | REQUESTED BY: | SHEET:<br>1 OF 1 |
|-----------|---------------------|--------------------------------------------|---------------------|---------------------|---|---------------|------------------|
| ANY HOLES | scale:<br>N.T.S.    | TOLERANCE:<br>± 1/32 "<br>UNLESS SPECIFIED | date:<br>2020.01.13 | date:<br>2020.04.24 | - | APPROVED BY:  |                  |