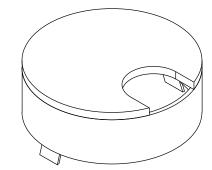

## NOTE:

Maximum cord thickness is 13/16" DIA.
Table thickness is 7/8" MIN.

SHEET: 1 OF 1

|  | P.O<br>MAI<br>PH(<br>ema |
|--|--------------------------|
|--|--------------------------|

| MANHATTAN BEACH, CA     | 90266 USA         |
|-------------------------|-------------------|
| PHONE: 310.318.2491     | FAX: 310.376.7650 |
| email: info@mockett.com | www.mockett.com   |