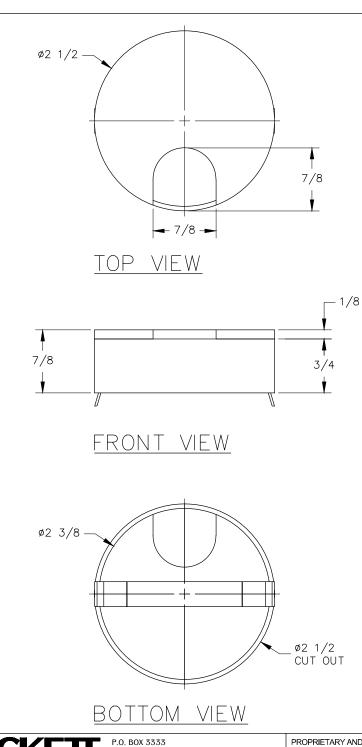

## NOTE:

Maximum cord thickness is 13/16" DIA.
Table thickness is 7/8" MIN.

SHEET: 1 OF 1

|  | P.O<br>MAI<br>PH(<br>ema |
|--|--------------------------|
|--|--------------------------|

| MANHATTAN BEACH, CA     | 90266 USA         |
|-------------------------|-------------------|
| PHONE: 310.318.2491     | FAX: 310.376.7650 |
| email: info@mockett.com | www.mockett.com   |