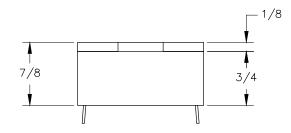

## FRONT VIEW

## NOTE:

- Maximum cord thickness is 9/16" DIA. Table thickness is 7/8" MIN.

MANHATTAN BEACH, CA 90266 USA PHONE: 310.318.2491 FAX: 310.376.7650 email: info@mockett.com www.mockett.com PROPRIETARY AND CONFIDENTIAL