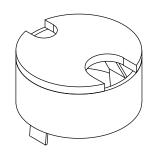

TOP VIEW





## FRONT VIEW



## BOTTOM VIEW

## NOTE:

- Maximum cord thickness is 9/16" DIA. Table thickness is 7/8" MIN.



MANHATTAN BEACH, CA 90266 USA PHONE: 310.318.2491 FAX: 310.376.7650 email: info@mockett.com www.mockett.com PROPRIETARY AND CONFIDENTIAL

| I TROUTELARY AND CONTIDENTIAL.                               |
|--------------------------------------------------------------|
| ALL DIMENSIONS HAVE A +/- 1/32" TOLERANCE UNLESS OTHERWISE   |
| SPECIFIED. WE DO NOT RECOMMEND DRILLING OR CUTTING ANY HOLES |
| BEFORE RECEIVING A PRODUCT OR A PRODUCT SAMPLE.              |
| ALL MEASUREMENTS ARE IN INCHES.                              |

| PART NAME:       |                                              | DRAWN BY:        | LAST EDITED:       | REQUESTED BY: | SHEET: |
|------------------|--