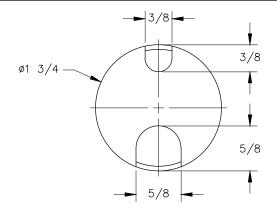

TOP VIEW





## FRONT VIEW



## BOTTOM VIEW

## NOTE:

- Maximum cord thickness is 9/16" DIA. Table thickness is 7/8" MIN.



MANHATTAN BEACH, CA 90266 USA PHONE: 310.318.2491 FAX: 310.376.7650 email: info@mockett.com www.mockett.com PROPRIETARY AND CONFIDENTIAL

| I TROUTELARY AND CONTIDENTIAL.                               |
|--------------------------------------------------------------|
| ALL DIMENSIONS HAVE A +/- 1/32" TOLERANCE UNLESS OTHERWISE   |
| SPECIFIED. WE DO NOT RECOMMEND DRILLING OR CUTTING ANY HOLES |
| BEFORE RECEIVING A PRODUCT OR A PRODUCT SAMPLE.              |
| ALL MEASUREMENTS ARE IN INCHES.                              |

| PART NAME:       |                                              | DRAWN BY:        | LAST EDITED:       | REQUESTED BY: | SHEET: |
|-------