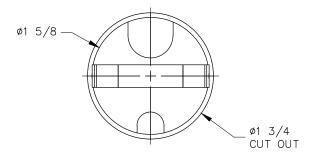

TOP VIEW





## FRONT VIEW



## BOTTOM VIEW

## NOTE:

- Maximum cord thickness is 9/16" DIA. Table thickness is 7/8" MIN.



MANHATTAN BEACH, CA 90266 USA PHONE: 310.318.2491 FAX: 310.376.7650 email: info@mockett.com www.mockett.com PROPRIETARY AND CONFIDENTIAL

| I TROUTELARY AND CONTIDENTIAL.                               |
|--------------------------------------------------------------|
| ALL DIMENSIONS HAVE A +/- 1/32" TOLERANCE UNLESS OTHERWISE   |
| SPECIFIED. WE DO NOT RECOMMEND DRILLING OR CUTTING ANY HOLES |
| BEFORE RECEIVING A PRODUCT OR A PRODUCT SAMPLE.              |
| ALL MEASUREMENTS ARE IN INCHES.                              |

| PART NAME:       |                                              | DRAWN BY:        | LAST EDITED:       | REQUESTED BY: | SHEET: |
|------------------|-------------------