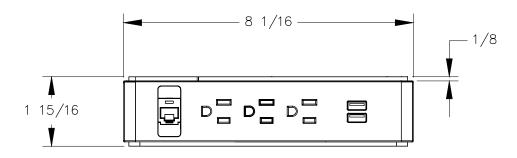

- USB ports are for charging use ONLY.
- 6 ft. Cord

2 27/32 1 11/16 2 31/32 — RIGHT VIEW

FRONT VIEW

P.O. BOX 3333 MANHATTAN BEACH, CA 90266 USA PHONE: 310.318.2491 FAX: 310.376.7650 email: info@mockett.com www.mockett.com

PROPRIETARY AND CONFIDENTIAL.

ALL DIMENSIONS HAVE A +/- 1/32" TOLERANCE UNLESS OTHERWISE SPECIFIED. WE DO NOT RECOMMEND DRILLING OR CUTTING ANY HOLES BEFORE RECEIVING A PRODUCT OR A PRODUCT SAMPLE.
ALL MEASUREMENTS ARE IN INCHES.