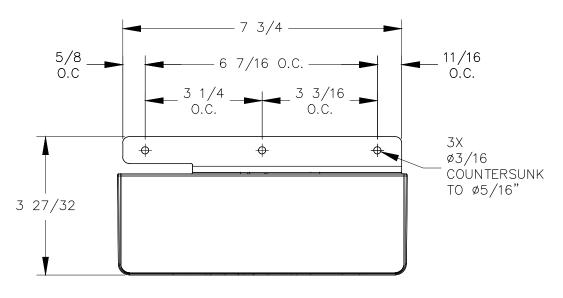

PROPRIETARY AND CONFIDENTIAL.

ALL DIMENSIONS HAVE A +/- 1/32" TOLERANCE UNLESS OTHERWISE SPECIFIED. WE DO NOT RECOMMEND DRILLING OR CUTTING ANY HOLES BEFORE RECEIVING A PRODUCT OR A PRODUCT SAMPLE.
ALL MEASUREMENTS ARE IN INCHES.

| PART NAME:<br>PCS99C |                       | DRAWN BY:        | LAST EDITED:     |         | REQUESTED BY: | SHEET:<br>1 OF 1 |
|----------------------|-----------------------|------------------|------------------|---------|---------------|------------------|
| scale:<br>N.T.S.     | TOLERANCE:<br>± 1/16" | DATE: 2019.03.18 | DATE: 2019.03.22 | 12:00am | APPROVED BY:  |                  |