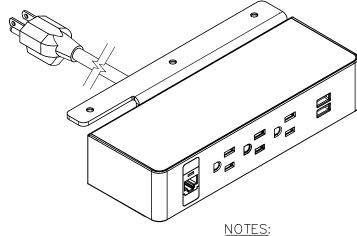

- USB ports are for charging use ONLY.
- 6 ft. Cord

2 27/32 1 11/16 2 31/32 — RIGHT VIEW

FRONT VIEW

P.O. BOX 3333 MANHATTAN BEACH, CA 90266 USA PHONE: 310.318.2491 FAX: 310.376.7650 email: info@mockett.com www.mockett.com