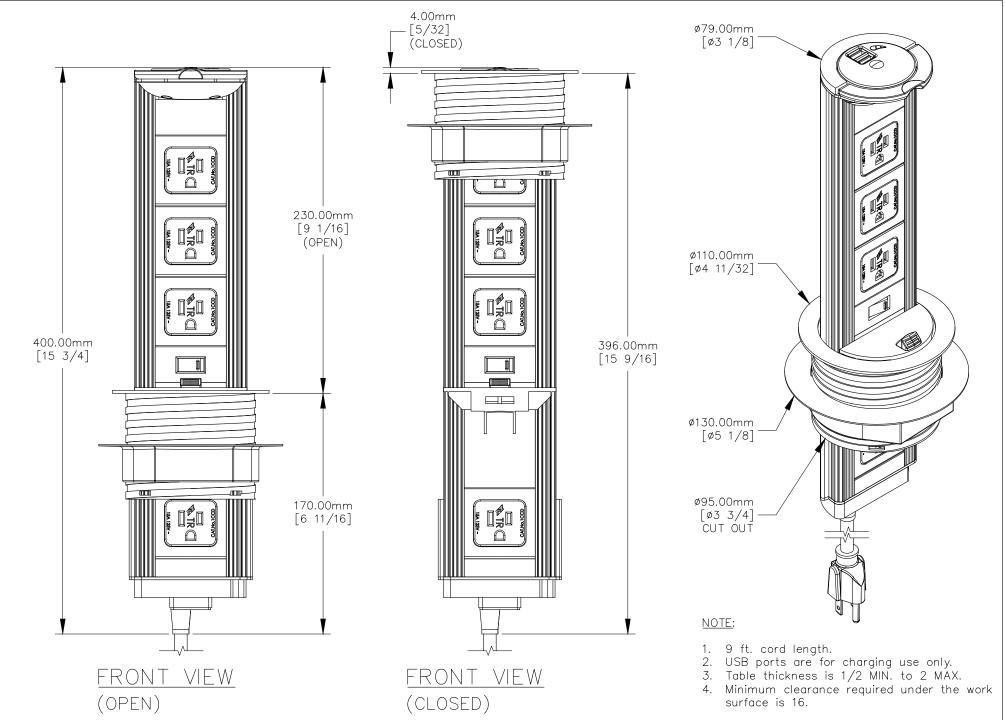

P.O. BOX 3333 MANHATTAN BEACH, CA 90266 USA PHONE: 310.318.2491 FAX: 310.376.7650 DOUG MOCKETT & COMPANY, INC email: info@mockett.com www.mockett.com

PROPRIETARY AND CONFIDENTIAL.

ALL DIMENSIONS HAVE A +/- 1/32" TOLERANCE UNLESS OTHERWISE SPECIFIED. WE DO NOT RECOMMEND DRILLING OR CUTTING ANY HOLES BEFORE RECEIVING A PRODUCT OR A PRODUCT SAMPLE.

|  | PART NAME:<br>PCS97 |                       | DRAWN BY:<br>FM     | LAST EDITED:<br>FM  |         | REQUESTED BY: | SHEET:<br>1 OF 1 |
|--|---------------------|-----------------------|---------------------|---------------------|---------|---------------|------------------|
|  | SCALE:<br>N.T.S.    | TOLERANCE:<br>± 1/16" | DATE:<br>2019.05.21 | DATE:<br>2021.11.04 | 12:00am | APPROVED BY:  |                  |