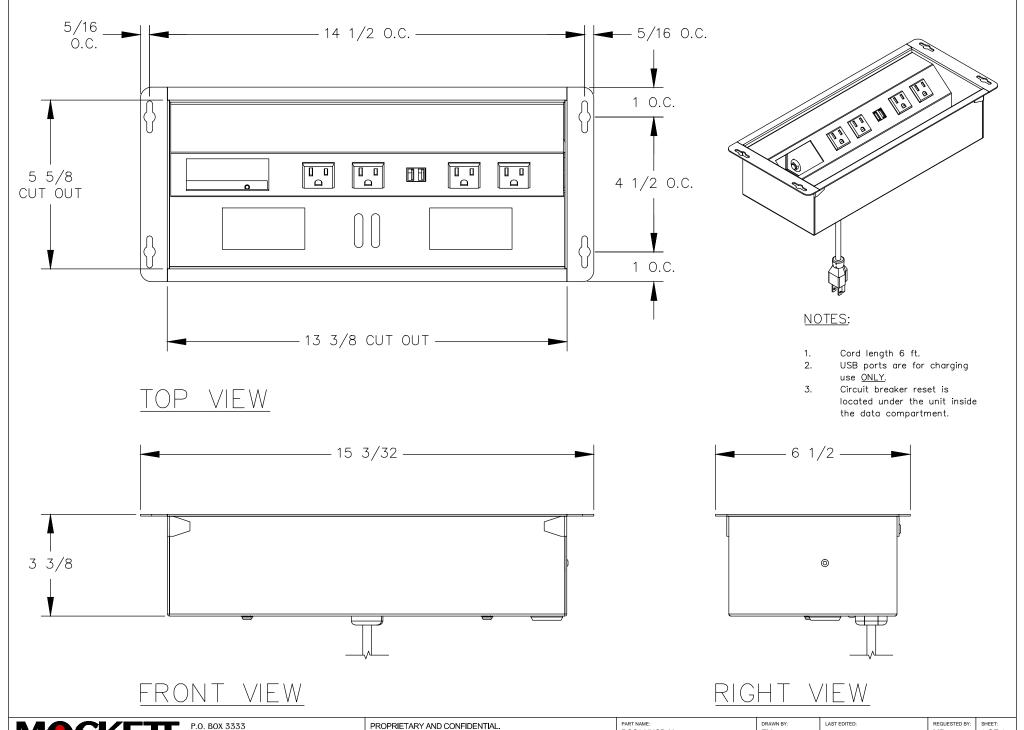

MANHATTAN BEACH, CA 90266 USA PHONE: 310.318.2491 FAX: 310.376.7650 DOUG MOCKETT & COMPANY, INC email: info@mockett.com www.mockett.com

ALL DIMENSIONS HAVE A +/- 1/32" TOLERANCE UNLESS OTHERWISE SPECIFIED. WE DO NOT RECOMMEND DRILLING OR CUTTING ANY HOLES BEFORE RECEIVING A PRODUCT OR A PRODUCT SAMPLE. ALL MEASUREMENTS ARE IN INCHES.

| PART NAME:<br>PCS92/USB-U |                       | DRAWN BY:<br>FM  | LAST EDITED:        |         | REQUESTED BY: | SHEET:<br>1 OF 1 |
|---------------------------|-----------------------|------------------|---------------------|---------|---------------|------------------|
| SCALE:<br>N.T.S.          | TOLERANCE:<br>± 1/16" | DATE: 2017.10.20 | DATE:<br>0000.00.00 | 12:00am | APPROVED BY:  |                  |