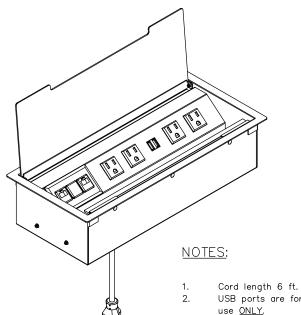

- USB ports are for charging
- Circuit breaker reset is located under the unit inside the data compartment.

FRONT VIEW

<u>RIGHT VIEW</u>

P.O. BOX 3333 MANHATTAN BEACH, CA 90266 USA PHONE: 310.318.2491 FAX: 310.376.7650 email: info@mockett.com www.mockett.com