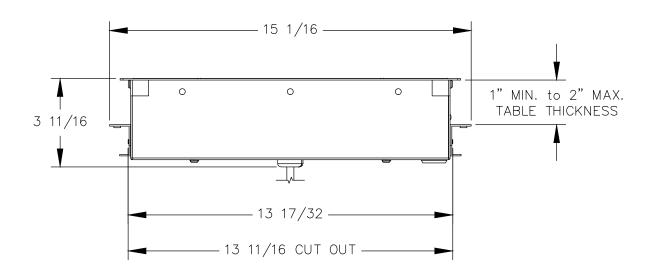

PROPRIETARY AND CONFIDENTIAL. ALL DIMENSIONS HAVE A +/- 1/32" TOLERANCE UNLESS OTHERWISE SPECIFIED. WE DO NOT RECOMMEND DRILLING OR CUTTING ANY HOLES BEFORE RECEIVING A PRODUCT OR A PRODUCT SAMPLE. ALL MEASUREMENTS ARE IN INCHES.