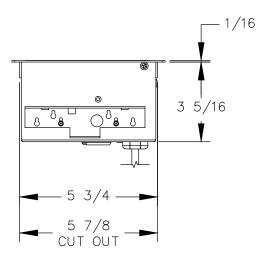

PROPRIETARY AND CONFIDENTIAL. ALL DIMENSIONS HAVE A +/- 1/32" TOLERANCE UNLESS OTHERWISE SPECIFIED. WE DO NOT RECOMMEND DRILLING OR CUTTING ANY HOLES BEFORE RECEIVING A PRODUCT OR A PRODUCT SAMPLE. ALL MEASUREMENTS ARE IN INCHES.