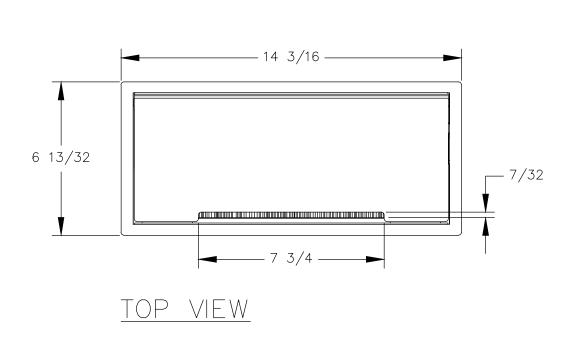

PROPRIETARY AND CONFIDENTIAL. ALL DIMENSIONS HAVE A +/- 1/32" TOLERANCE UNLESS OTHERWISE SPECIFIED. WE DO NOT RECOMMEND DRILLING OR CUTTING ANY HOLES BEFORE RECEIVING A PRODUCT OR A PRODUCT SAMPLE. ALL MEASUREMENTS ARE IN INCHES.