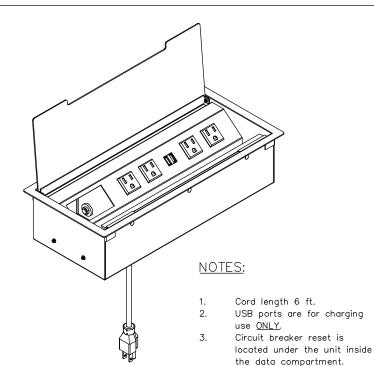

FRONT VIEW

<u>RIGHT VIEW</u>

P.O. BOX 3333 MANHATTAN BEACH, CA 90266 USA PHONE: 310.318.2491 FAX: 310.376.7650 email: info@mockett.com www.mockett.com

PROPRIETARY AND CONFIDENTIAL.

ALL DIMENSIONS HAVE A +/- 1/32" TOLERANCE UNLESS OTHERWISE SPECIFIED. WE DO NOT RECOMMEND DRILLING OR CUTTING ANY HOLES BEFORE RECEIVING A PRODUCT OR A PRODUCT SAMPLE. ALL MEASUREMENTS ARE IN INCHES.