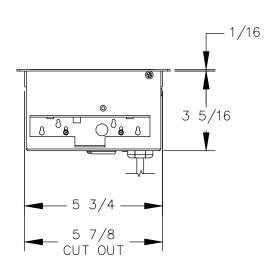

FRONT VIEW

<u>RIGHT VIEW</u>

P.O. BOX 3333 MANHATTAN BEACH, CA 90266 USA PHONE: 310.318.2491 FAX: 310.376.7650 email: info@mockett.com www.mockett.com

PROPRIETARY AND CONFIDENTIAL.

ALL DIMENSIONS HAVE A +/- 1/32" TOLERANCE UNLESS OTHERWISE SPECIFIED. WE DO NOT RECOMMEND DRILLING OR CUTTING ANY HOLES BEFORE RECEIVING A PRODUCT OR A PRODUCT SAMPLE. ALL MEASUREMENTS ARE IN INCHES.