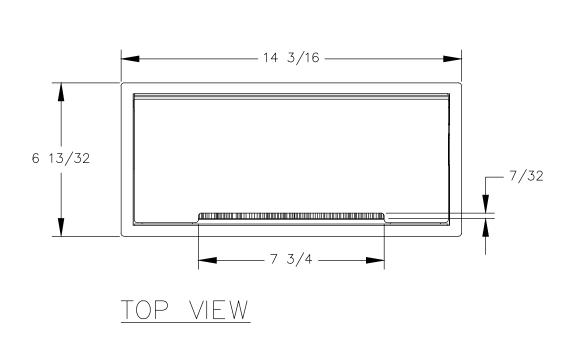

FRONT VIEW

<u>RIGHT VIEW</u>

P.O. BOX 3333 MANHATTAN BEACH, CA 90266 USA PHONE: 310.318.2491 FAX: 310.376.7650 email: info@mockett.com www.mockett.com

PROPRIETARY AND CONFIDENTIAL.

ALL DIMENSIONS HAVE A +/- 1/32" TOLERANCE UNLESS OTHERWISE SPECIFIED. WE DO NOT RECOMMEND DRILLING OR CUTTING ANY HOLES BEFORE RECEIVING A PRODUCT OR A PRODUCT SAMPLE. ALL MEASUREMENTS ARE IN INCHES.