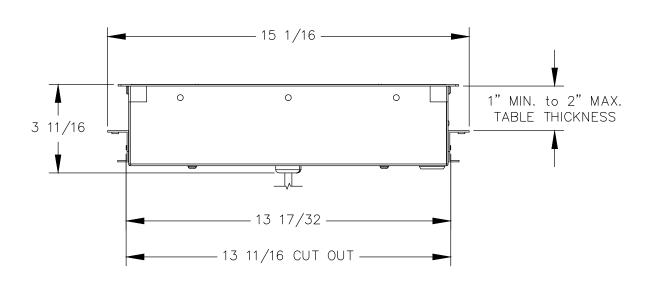

FRONT VIEW

<u>RIGHT VIEW</u>

P.O. BOX 3333 MANHATTAN BEACH, CA 90266 USA PHONE: 310.318.2491 FAX: 310.376.7650 email: info@mockett.com www.mockett.com

PROPRIETARY AND CONFIDENTIAL.

ALL DIMENSIONS HAVE A +/- 1/32" TOLERANCE UNLESS OTHERWISE SPECIFIED. WE DO NOT RECOMMEND DRILLING OR CUTTING ANY HOLES BEFORE RECEIVING A PRODUCT OR A PRODUCT SAMPLE. ALL MEASUREMENTS ARE IN INCHES.