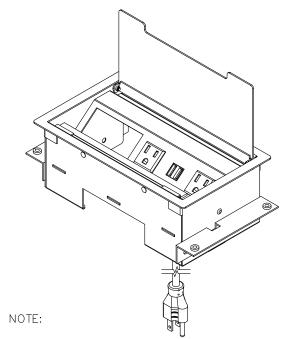

TOP VIEW

- 1. 6 ft. cord length.
- 2. USB ports are for charging use only.
- 3. Table thickness is 3/4 MIN. to 2 MAX.

FRONT VIEW

## DX 3333 PROPRIETARY AND CONFIDENTIAL.

ALL DIMENSIONS HAVE A +/- 1/32" TOLERANCE UNLESS OTHERWISE SPECIFIED. WE DO NOT RECOMMEND DRILLING OR CUTTING ANY HOLES BEFORE RECEIVING A PRODUCT OR A PRODUCT SAMPLE.