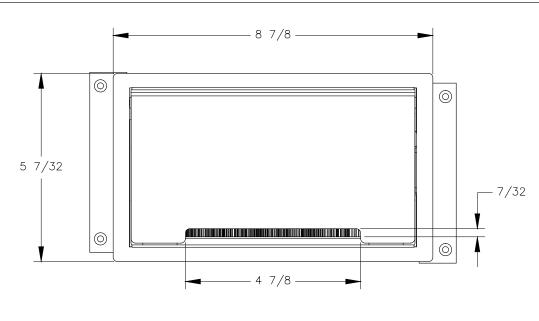

| E                         | RIGHT Y               | <u>VIEW</u>         |                  |         |               |                  |
|---------------------------|-----------------------|---------------------|------------------|---------|---------------|------------------|
| PART NAME:<br>PCS90/USB-U |                       | DRAWN BY:<br>FM     | LAST EDITED:     |         | REQUESTED BY: | SHEET:<br>1 OF 1 |
| SCALE:<br>N.T.S.          | TOLERANCE:<br>± 1/16" | DATE:<br>2017.05.24 | DATE: 2021.09.08 | 12:00am | APPROVED BY:  |                  |