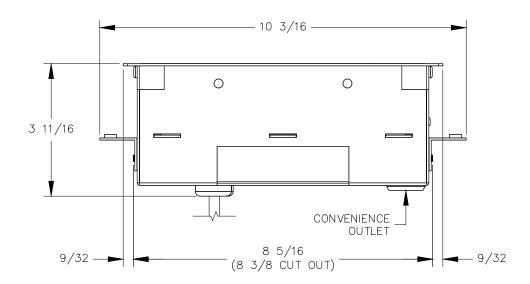

| E                         | RIGHT Y               | <u>VIEW</u>         |                  |         |               |                  |
|---------------------------|-----------------------|---------------------|------------------|---------|---------------|------------------|
| PART NAME:<br>PCS90/USB-U |                       | DRAWN BY:<br>FM     | LAST EDITED:     |         | REQUESTED BY: | SHEET:<br>1 OF 1 |
| SCALE:<br>N.T.S.          | TOLERANCE:<br>± 1/16" | DATE:<br>2017.05.24 | DATE: 2021.09.08 | 12:00am | APPROVED BY:  |                  |