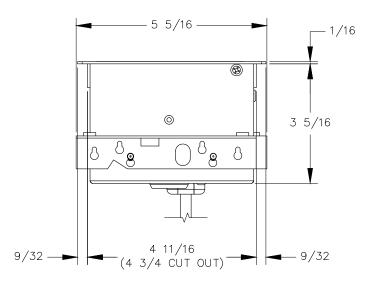

| E                         | RIGHT Y               | <u>VIEW</u>         |                  |         |               |                  |
|---------------------------|-----------------------|---------------------|------------------|---------|---------------|------------------|
| PART NAME:<br>PCS90/USB-U |                       | DRAWN BY:<br>FM     | LAST EDITED:     |         | REQUESTED BY: | SHEET:<br>1 OF 1 |
| SCALE:<br>N.T.S.          | TOLERANCE:<br>± 1/16" | DATE:<br>2017.05.24 | DATE: 2021.09.08 | 12:00am | APPROVED BY:  |                  |