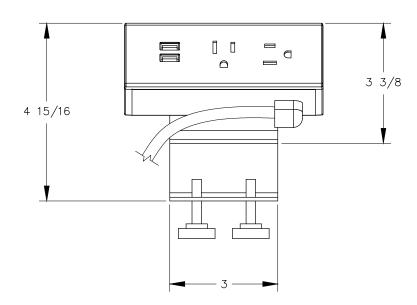

TOP VIEW

## <u>right view</u>

P.O. BOX 3333 MANHATTAN BEACH, CA 90266 USA PHONE: 310.318.2491 FAX: 310.376.7650 email: info@mockett.com www.mockett.com PROPRIETARY AND CONFIDENTIAL.
ALL DIMENSIONS HAVE A +/- 1/32" TOLERANCE UNLESS OTHERWISE
SPECIFIED. WE DO NOT RECOMMEND DRILLING OR CUTTING ANY HOLES
BEFORE RECEIVING A PRODUCT OR A PRODUCT SAMPLE.
ALL MEASUREMENTS ARE IN INCHES.