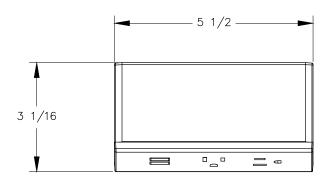

TOP VIEW

## <u>right view</u>

P.O. BOX 3333 MANHATTAN BEACH, CA 90266 USA PHONE: 310.318.2491 FAX: 310.376.7650 email: info@mockett.com www.mockett.com PROPRIETARY AND CONFIDENTIAL.
ALL DIMENSIONS HAVE A +/- 1/32" TOLERANCE UNLESS OTHERWISE
SPECIFIED. WE DO NOT RECOMMEND DRILLING OR CUTTING ANY HOLES
BEFORE RECEIVING A PRODUCT OR A PRODUCT SAMPLE.
ALL MEASUREMENTS ARE IN INCHES.