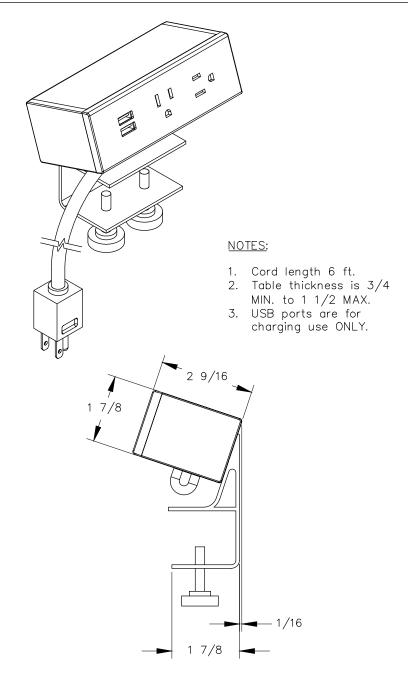

TOP VIEW

## <u>right view</u>

P.O. BOX 3333 MANHATTAN BEACH, CA 90266 USA PHONE: 310.318.2491 FAX: 310.376.7650 email: info@mockett.com www.mockett.com PROPRIETARY AND CONFIDENTIAL.
ALL DIMENSIONS HAVE A +/- 1/32" TOLERANCE UNLESS OTHERWISE
SPECIFIED. WE DO NOT RECOMMEND DRILLING OR CUTTING ANY HOLES
BEFORE RECEIVING A PRODUCT OR A PRODUCT SAMPLE.
ALL MEASUREMENTS ARE IN INCHES.