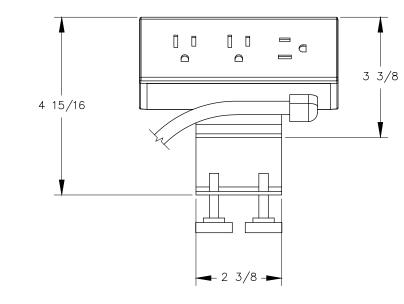

## <u>RIGHT VIEW</u>

| PROPRIETARY AND CONFIDENTIAL.<br>ALL DIMENSIONS HAVE A +/- 1/32" TOLERANCE UNLESS OTHERWISE                                                        | PART NAME:<br>PCS86B/M/3E   |                        | DRAWN BY:<br>FM     | LAST EDITED:        |         | REQUESTED BY: | SHEET:<br>1 OF 1 |
|----------------------------------------------------------------------------------------------------------------------------------------------------|-----------------------------|------------------------|---------------------|---------------------|---------|---------------|------------------|
| SPECIFIED. WE DO NOT RECOMMEND DRILLING OR CUTTING ANY HOLES<br>BEFORE RECEIVING A PRODUCT OR A PRODUCT SAMPLE.<br>ALL MEASUREMENTS ARE IN INCHES. | <sup>SCALE:</sup><br>N.T.S. | tolerance:<br>± 1/16 " | DATE:<br>2017.01.21 | DATE:<br>2020.11.17 | 12:00am | APPROVED BY:  |                  |