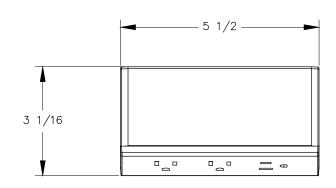

## <u>top view</u>

## FRONT VIEW

P.O. BOX 3333

| NOTE:<br>1. 6 ft. cord.<br>2. Table thickness is 3/4 MIN.<br>to 1 1/2 MAX.<br>3. Plug dimensions are 1 11/32<br>X 1 X 7/8. |
|----------------------------------------------------------------------------------------------------------------------------|
| 2 9/16                                                                                                                     |
|                                                                                                                            |