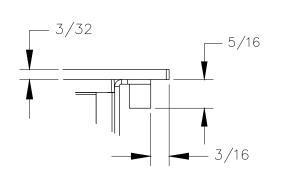

DETAIL A

- 1. Cord length 6 ft.
- 2. Recommended table thickness 3/4" MIN. to 1-1/2" MAX.
- 3. USB-A & USB-C ports are for charging use <u>ONLY</u>.

FRONT VIEW

RIGHT VIEW

P.O. BOX 3333 MANHATTAN BEACH, CA 90266 USA PHONE: 310.318.2491 FAX: 310.376.7650 email: info@mockett.com www.mockett.com