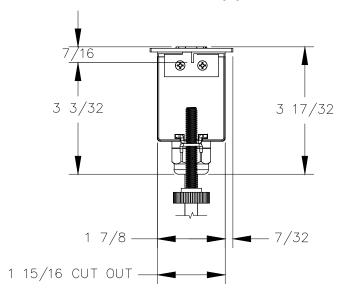

DETAIL A

- 1. Cord length 6 ft.
- 2. Recommended table thickness 3/4" MIN. to 1-1/2" MAX.
- 3. USB-A & USB-C ports are for charging use <u>ONLY</u>.

FRONT VIEW

RIGHT VIEW

P.O. BOX 3333 MANHATTAN BEACH, CA 90266 USA PHONE: 310.318.2491 FAX: 310.376.7650 email: info@mockett.com www.mockett.com

PROPRIETARY AND CONFIDENTIAL.
ALL DIMENSIONS HAVE A +/- 1/32" TOLERANCE UNLESS OTHERWISE
SPECIFIED. WE DO NOT RECOMMEND A DILLLING OR CUTTING ANY HOLES
BEFORE RECEIVING A PRODUCT OR A PRODUCT SAMPLE.
ALL MEASUREMENTS ARE IN INCHES.

| S | PART NAME:<br>PCS85D |                          | DRAWN BY:<br>FM     | LAST EDITED:<br>FM  |         | REQUESTED BY: | SHEET:<br>1 OF 1 |
|---|----------------------|--------------------------|---------------------|---------------------|---------|---------------|------------------|
|   | SCALE:<br>N.T.S.     | TOLERANCE:<br>± 1 / 16 " | DATE:<br>2019.08.30 | DATE:<br>2019.10.15 | 12:00am | APPROVED BY:  |                  |