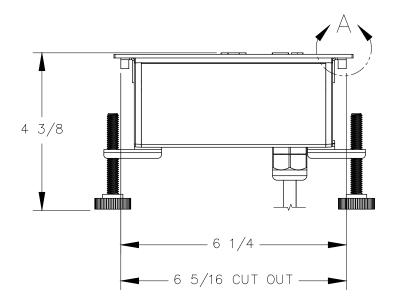

DETAIL A

- 1. Cord length 6 ft.
- 2. Recommended table thickness 3/4" MIN. to 1-1/2" MAX.
- 3. USB-A & USB-C ports are for charging use <u>ONLY</u>.

FRONT VIEW

RIGHT VIEW

P.O. BOX 3333 MANHATTAN BEACH, CA 90266 USA PHONE: 310.318.2491 FAX: 310.376.7650 email: info@mockett.com www.mockett.com