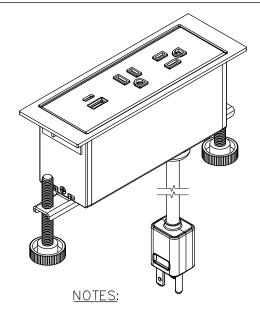

DETAIL A

- 1. Cord length 6 ft.
- 2. Recommended table thickness 3/4" MIN. to 1-1/2" MAX.
- 3. USB-A & USB-C ports are for charging use <u>ONLY</u>.

FRONT VIEW

RIGHT VIEW

P.O. BOX 3333 MANHATTAN BEACH, CA 90266 USA PHONE: 310.318.2491 FAX: 310.376.7650 email: info@mockett.com www.mockett.com