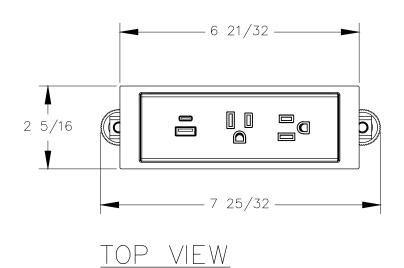

| S | PART NAME:<br>PCS85D |                          | DRAWN BY:<br>FM     | LAST EDITED:<br>FM  |         | REQUESTED BY: | SHEET:<br>1 OF 1 |
|---|----------------------|--------------------------|---------------------|---------------------|---------|---------------|------------------|
|   | SCALE:<br>N.T.S.     | TOLERANCE:<br>± 1 / 16 " | DATE:<br>2019.08.30 | DATE:<br>2019.10.15 | 12:00am | APPROVED BY:  |                  |